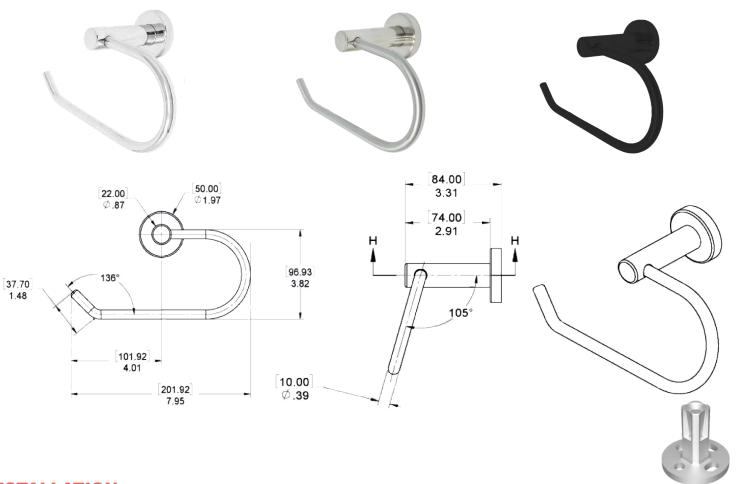

# 2004 ANELLO COLLECTION TOWEL RINGS

**MODERN TRANSITIONAL** 

sales@preferredbathinc.com www.preferredbathinc.com (336) 904-6248

PART NUMBERS

2004-рс

2004-BN

2004-опв

FINISH

POLISHED CHROME

BRUSHED NICKEL

OIL RUBBED BRONZE

## **TOWEL RING**

- TRADITIONAL BUT MODERN STYLING
- SUPERIOR STRONG MOUNTING SYSTEM
- TWO SCREWS INCLUDED FOR A STRONG SECURE INSTALLATION

# **HARDWARE INCLUDED**

- 304 STAINLESS STEEL TOWEL RING BAR 1
- ZINC DIE-CAST POST AND COVER FLANGE 1
- ALUMINUM WALL MOUNTING BRACKETS 1
- STAINLESS STEEL MOUNTING HARDWARE AND WALL ANCHORS INCLUDED

# **WALL MOUNTED**

## **INSTALLATION:**

Attach mounting bracket to wall with mounting screws. Slide flange and post over bracket and tighten set screw. Our mounting brackets are designed with horizontal and vertical adjustability to insure a proper level fit.