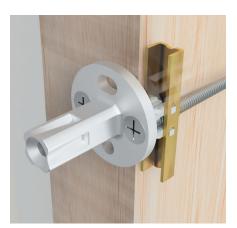

## **INSTALLATION:**

Attach mounting bracket to wall with mounting screws. Slide flange and post over bracket and tighten set screw. Our mounting brackets are designed with horizontal and vertical adjustability to insure a proper level fit.

## WOOD BLOCKING IS THE PREFERRED METHOD OF INSTALLATION

Limited Warranty:

THE STRONGEST MOST VERSATILE MOUNTING SYSTEM ON THE MARKET

sales@preferredbathinc.com 
www.preferredbathinc.com

(336) 904-6248

# VERSA MOUNTING BRACKET ™ | WOOD MOUNTED