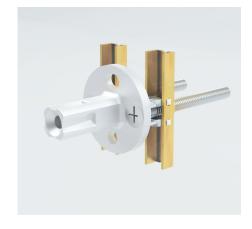

## **INSTALLATION:**

Attach mounting bracket to wall with mounting screws. Slide flange and post over bracket and tighten set screw. Our mounting brackets are designed with horizontal and vertical adjustability to insure a proper level fit.

## WOOD BLOCKING IS THE PREFERRED METHOD OF INSTALLATION

Limited Warranty:

THE STRONGEST MOST VERSATILE MOUNTING SYSTEM ON THE MARKET

sales@preferredbathinc.com 
www.preferredbathinc.com

(336) 904-6248

# VERSA MOUNTING BRACKET ™ | WOOD MOUNTED