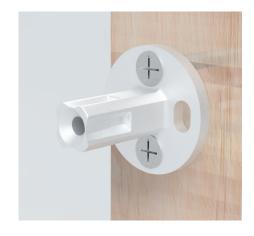

# METHOD THREE | ONE SNAPTOGGLE® DRYWALL ANCHOR

ONE SNAPTOGGLE® DRYWALL ANCHOR USING THE CENTER MOUNTING HOLE

METHOD FOUR | TWO SNAPTOGGLE® DRYWALL ANCHORS
TWO SNAPTOGGLE® DRYWALL ANCHORS USING ANY OF THE FOUR OUTSIDE MOUNTING HOLES

## METHOD FIVE | ONE SNAPTOGGLE® DRYWALL ANCHOR AND ONE SCREW WOOD MOUNT

ONE SNAPTOGGLE® DRYWALL ANCHOR CAN BE USED WITH ONE STAINLESS STEEL MOUNTING SCREW DRIVEN INTO A WALL STUD OR BLOCKING