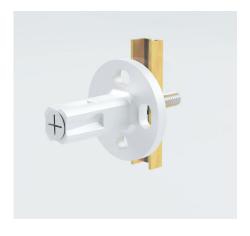

# **HARDWARE INCLUDED**

- 304 STAINLESS STEEL TOWEL RING BAR 1
- ZINC DIE-CAST POST AND COVER FLANGE 1
- ALUMINUM WALL MOUNTING BRACKETS 1
- STAINLESS STEEL MOUNTING HARDWARE AND WALL ANCHORS INCLUDED

# **WALL MOUNTED**

## **INSTALLATION:**

Attach mounting bracket to wall with mounting screws. Slide flange and post over bracket and tighten set screw. Our mounting brackets are designed with horizontal and vertical adjustability to insure a proper level fit.