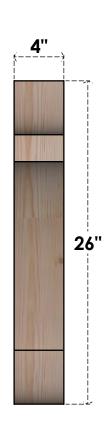

## BRC04X20X26OLY00RDF

4"W X 20"D X 26"H OLYMPIC ROUGH SAWN BRACE, DOUGLAS FIR

SIDE

## **FRONT**

**EKENA MILLWORK** 2300 WEST MAIN ST. CLARKSVILLE, TX 75426 TOLL FREE: 866-607-0453 WWW.EKENAMILLWORK.COM