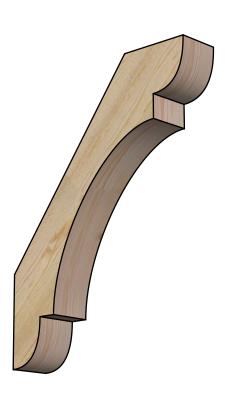

## BRC04X20X26OLY00RDF

4"W X 20"D X 26"H OLYMPIC ROUGH SAWN BRACE, DOUGLAS FIR

SIDE

## **FRONT**

**EKENA MILLWORK** 2300 WEST MAIN ST. CLARKSVILLE, TX 75426 TOLL FREE: 866-607-0453 WWW.EKENAMILLWORK.COM