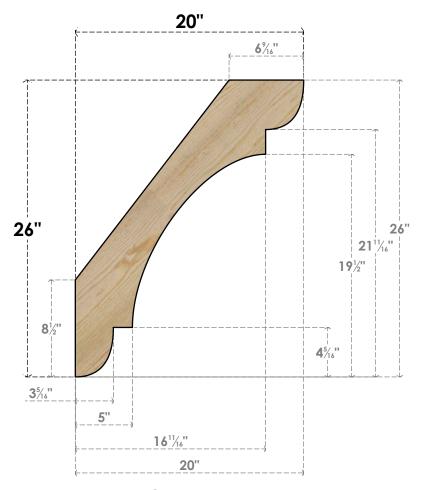

## BRC04X20X26OLY00RDF

4"W X 20"D X 26"H OLYMPIC ROUGH SAWN BRACE, DOUGLAS FIR

SIDE

## **FRONT**

**EKENA MILLWORK** 2300 WEST MAIN ST. CLARKSVILLE, TX 75426 TOLL FREE: 866-607-0453 WWW.EKENAMILLWORK.COM