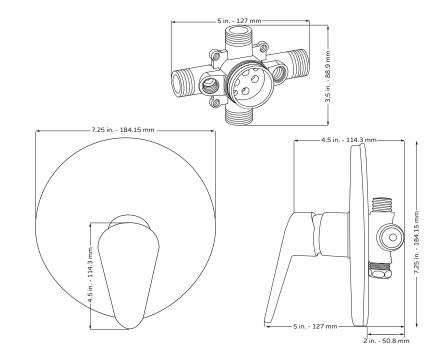

# Tru-Temp Mixing Valve w/Round Trim

Model # 3001-RIV-PB-BN, 3001-RIV-PB-CH & 3001-RIV-PB-ORB

**Specification Sheet** 

## **TECHNICAL INFORMATION**

- Finishes: Brushed-Nickel, Chrome, or Oil-Rubbed Bronze
- Fixtures: Brushed-Nickel, Chrome, or Oil-Rubbed Bronze
- Connection: 1/2" Universal NPT & Direct sweat inlets & outlets

## **NOTES**

- Measure your actual product for rough-in details
- · Install this product according to the installation instructions