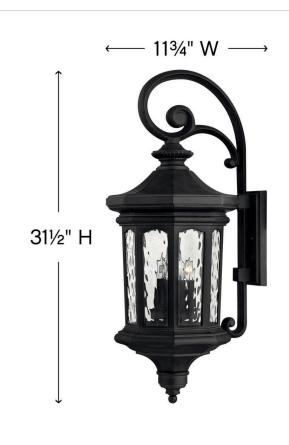

## LARGE WALL MOUNT LANTERN

Raley's regal appearance features cast aluminum construction, a bold Museum Black finish, flourishing details and clear water glass panels for a dignified style statement.

| DETAILS   |                          |
|-----------|--------------------------|
| FINISH:   | Museum Black             |
| MATERIAL: | Cast Aluminum            |
| GLASS:    | Clear Water Glass Panels |

| DIMENSIONS     |                |
|----------------|----------------|
| WIDTH:         | 11.8"          |
| HEIGHT:        | 31.5"          |
| WEIGHT:        | 23lb           |
| BACK PLATE:    | 4.5"W X 9.25"H |
| EXTENSION:     | 14.8"          |
| TOP TO OUTLET: | 15.75"         |