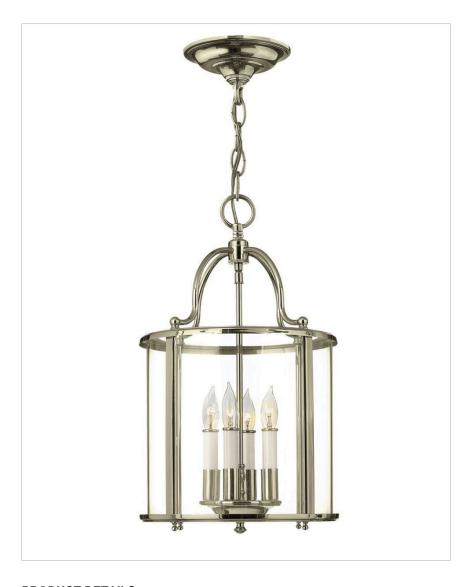

## 3474PN

## MEDIUM SINGLE TIER

Gentry's traditional design is offered in four classic finishes, Heirloom Brass, Olde Bronze, Pewter and Polished Nickel. The clear bent glass panels, white candle sleeves and coordinating candle chasers add classic elegance to this timeless style.

| DETAILS       |                      |
|---------------|----------------------|
| FINISH:       | Polished Nickel      |
| MATERIAL:     | Steel                |
| GLASS:        | Clear Rounded Panels |
| SLOPE DEGREE: | 90                   |