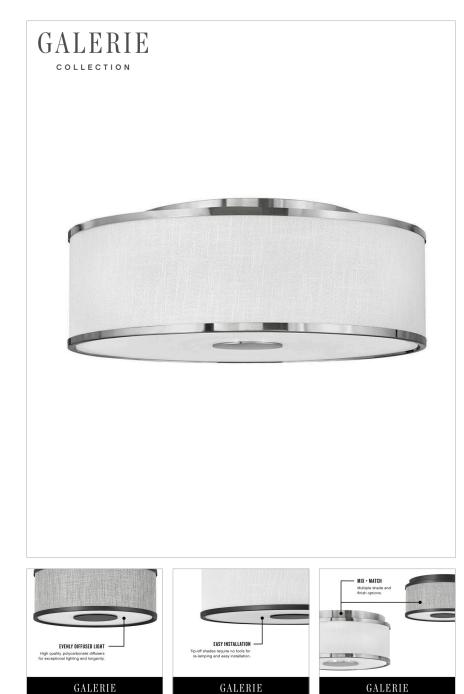

## HALO OFF WHITE

## 42010BN

LARGE FLUSH MOUNT

Designed with luminosity top of mind, Halo is held within an oversized lockup encased in a sleek flat disk design element. It is complemented by an Off White Linen or Heather Gray Linen shade, accompanied by a Black or Brushed Nickel finish, and easily completes any space with both form and function top of mind.

| DETAILS |
|---------|

| DETAILS   |                 |
|-----------|-----------------|
| FINISH:   | Brushed Nickel  |
| MATERIAL: | Steel           |
| SHADE:    | Off White Linen |

- Merging modern and classic elements, the Galerie collection offers a selection of LED ceiling and sconce fixtures with unique details that effortlessly balance a variety of spaces with form and function. The complementary contours, materials and finishes allow each silhouette to be used in unison or easily combined with other Galerie pieces.
- Suitable for use in dry (indoor) locations as defined by NEC and CEC. Meets United States UL Underwriters Laboratories & CSA Canadian Standards Association Product Safety Standards
- Diffusers are made of high transmittance, high diffusion, color stable LDA-filled polycarbonate to maximize delivered lumens.
- Merging the best of traditional and modern elements, with a sophisticated and streamlined silhouette perfect for any space
- Classic matte brushed nickel finish