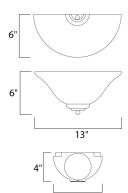

# **MEASUREMENTS**

DIMENSION : 13" W x 6" H x 6" Ext MAX OAH : 7.25" W x 6" H HANGING WEIGHT : 2.12 lb