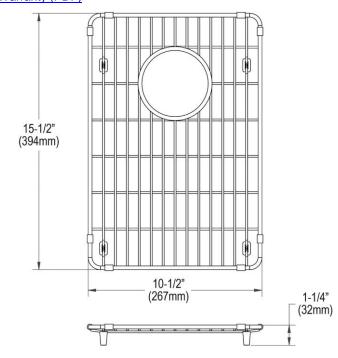

## PRODUCT SPECIFICATIONS

ELKAY

**SPECIFICATIONS** 

Elkay Crosstown Stainless Steel 10-1/2"x 15-1/2" x 1-1/4" Bottom Grid. Overall dimensions are 10-1/2" x 15-1/2" x 1-1/4".

Made of Stainless Steel

| Material:   | Stainless Steel            |
|-------------|----------------------------|
| Finish:     | Polished Stainless Steel   |
| Dimensions: | 10-1/2" x 15-1/2" x 1-1/4" |