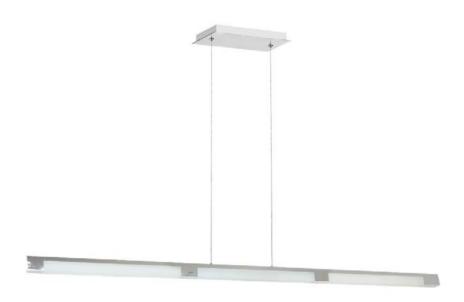

## **SOH-42P-PC** - **42" LED Pendant, Polished Chrome Finish**

## LED Pendant, Polished Chrome Finish

| Height<br>Width/Length<br>Depth<br>Weight                                                | 1.5<br>42<br>1<br>6                       | No. of Bulbs<br>LED Compatible<br>Total Wattage                 | 3<br>Yes<br>34W                                                        |
|------------------------------------------------------------------------------------------|-------------------------------------------|-----------------------------------------------------------------|------------------------------------------------------------------------|
| Body Material<br>Finish/Color<br>Type of Finish                                          | Metal<br>Polished Chrome<br>Electroplated | Second Material Second Finish/Color Second Type of Finish       | Acrylic<br>White<br>Frosted                                            |
| Bulb 1 Amount Bulb 1 Base Type Bulb 1 Max Watt. Bulb 1 Included Bulb 1 Lumens Bulb 1 CRI | 3<br>LED<br>11.3W<br>YES<br>2700<br>80+   | Rated For<br>Voltage<br>Approval<br>Warranty<br>Instal Position | Damp Location<br>120<br>cUL or equivalent<br>5 Year Limited<br>Ceiling |