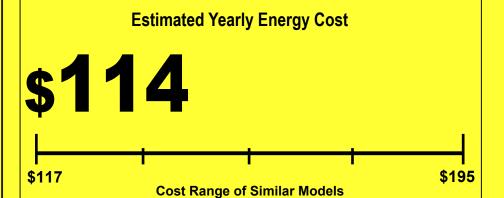

## ENERGYGUDE

Room Air Conditioner
Without Reverse Cycle
With Louvered Sides

LG Electronics U.S.A., Inc.(LG)
Model LW1517IVSM
Capacity: 14,000 BTUs

11.3

**Energy Efficiency Ratio** 

## Your cost will depend on your utility rates and use.

- Cost range based only on models of similar capacity without reverse cycle and with louvered sides.
- Estimated annual energy cost is based on a national average electricity cost of 12 cents per kWh and a seasonal use of 8 hours a day over a 3 month period.
- For more information, visit www.ftc.gov/energy.