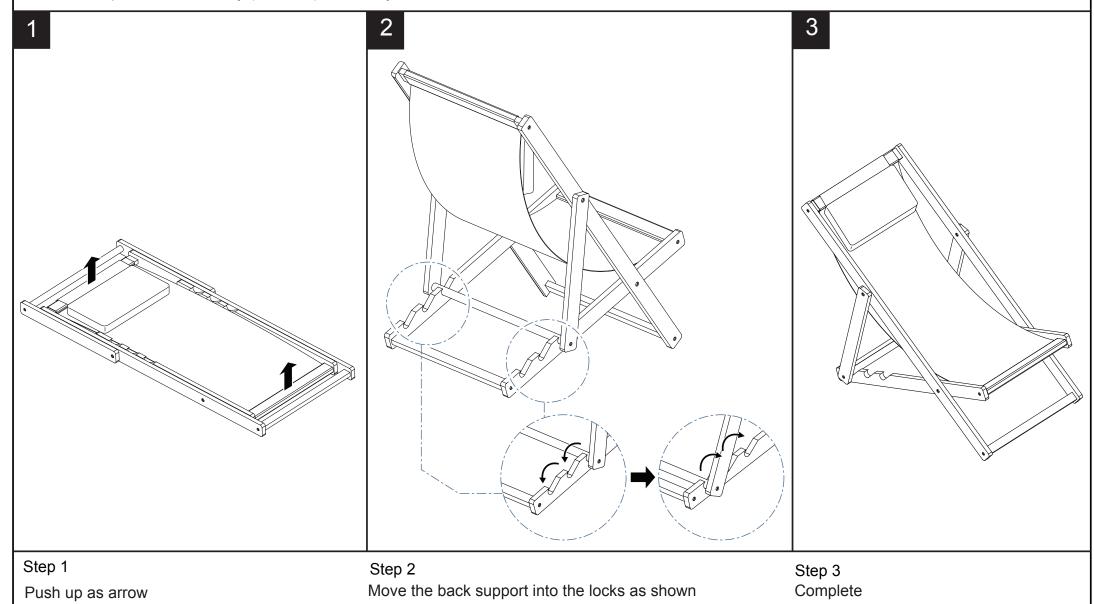

## **PREPARATION**

Before beginning assembly of product, make sure all parts are present. Compare parts with package contents list and hardware contents list. If any part is missing or damaged, do not attempt to assemble the product.

Estimated Assembly Time: 30 minutes.

Tools Required for Assembly (included): Allen Key