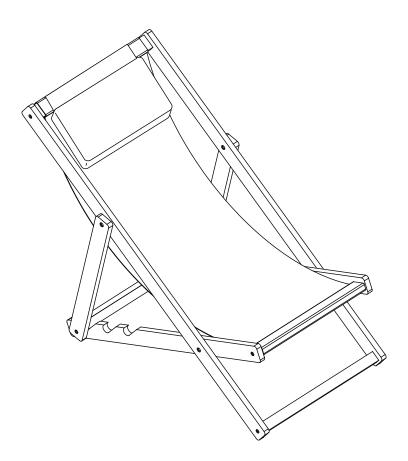

## **CARE AND MAINTENANCE**

Store outdoor furniture indoors or cover well when not in use.
Remove wooden furniture from standing water. Dust regularly with small brush or vacuum Spills should be taken care of immediately before they harden or stain with a slightly dampened sponge.



## **NOTICE**

- \* Please make sure that you have all parts indicated before you begin assembly of this item
- \* This item should be assembled on a soft surface to prevent scratching the finish during assembly
- \* This item may require periodic tightening

Model# PAT7039

Product Dimensions:24.2" W x 41.3" D x 34.4" H



## **PREPARATION**

Before beginning assembly of product, make sure all parts are present. Compare parts with package contents list and hardware contents list. If any part is missing or damaged, do not attempt to assemble the product.

Estimated Assembly Time: 30 minutes.

Tools Required for Assembly (included): Allen Key