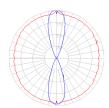

## Light distribution =

Direct/Indirect

Red = Max Cd. Through Vertical plane
Blue = Max Cd. Through Horizontal plane