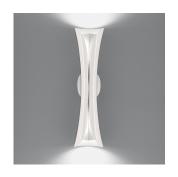

## Collection

Design

| ը (Մ) us | (P20) | (iii |
|----------|-------|------|
|----------|-------|------|

| Specifications    |                             |
|-------------------|-----------------------------|
| Lamp type         | LED-T (Non Integrated) ONLY |
| Lamp              | max 2X7W GU10               |
| Lamp Included     | No                          |
| Control type      | Dimmable 2-Wire             |
| Input Voltage     | 120V                        |
| Power consumption | N/A                         |
| Ballast           | N/A                         |

#### Colors & Finishes -

| 1     |
|-------|
| White |

### Materials =

- Body in injection-molded thermoplastic material
- Reflector in optic aluminum