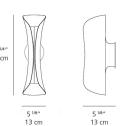

### Dimensions ==

### Packaging =

1 Box

1 x 28" x 9-9/16" x 9-15/16" / 4.45 lbs - 71 cm x 24 cm x 25 cm / 2.02 kg