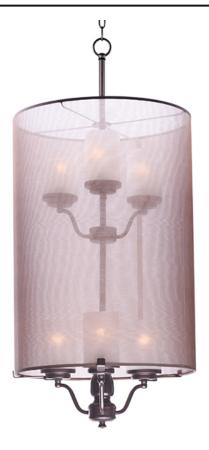

### **PRODUCT DESCRIPTION**

Drum shades constructed from two layers of sheer Organza fabric laminated to clear inner liner, allows light to shine out as well as down. White glass cylinder shades diffuse light and conceal the light source. Available in your choice of 2 finish combinations, Silver Sheer shade on Satin Nickel and Tan Sheer shade on Oil Rubbed Bronze.

# **MEASUREMENTS**

DIMENSION : 19" L x 19" W x 40" H

MAX OAH : 40" OAH

: 4.75" W x 1" H x 4.75" L CANOPY

: 10.91 lb HANGING WEIGHT

# **LAMPING**

INPUT VOLTAGE : 120V

BULB : 6 x 60W Incandescent E26 Medium , 360W Total

**BULB INCLUDED** : (Not Included)

DIMMABLE : Yes