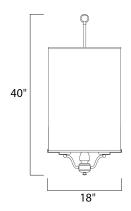

# **MEASUREMENTS**

DIMENSION : 19" L x 19" W x 40" H

MAX OAH : 40" OAH

: 4.75" W x 1" H x 4.75" L CANOPY

: 10.91 lb HANGING WEIGHT