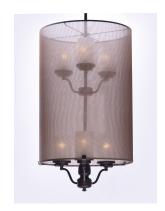

### **PRODUCT DESCRIPTION**

Drum shades constructed from two layers of sheer Organza fabric laminated to clear inner liner, allows light to shine out as well as down. White glass cylinder shades diffuse light and conceal the light source. Available in your choice of 2 finish combinations, Silver Sheer shade on Satin Nickel and Tan Sheer shade on Oil Rubbed Bronze.

# **LAMPING**

INPUT VOLTAGE : 120V

BULB : 6 x 60W Incandescent E26 Medium , 360W Total

**BULB INCLUDED** : (Not Included)

DIMMABLE : Yes