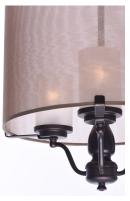

### **PRODUCT DESCRIPTION**

Drum shades constructed from two layers of sheer Organza fabric laminated to clear inner liner, allows light to shine out as well as down. White glass cylinder shades diffuse light and conceal the light source. Available in your choice of 2 finish combinations, Silver Sheer shade on Satin Nickel and Tan Sheer shade on Oil Rubbed Bronze.

# MATERIAL

Steel