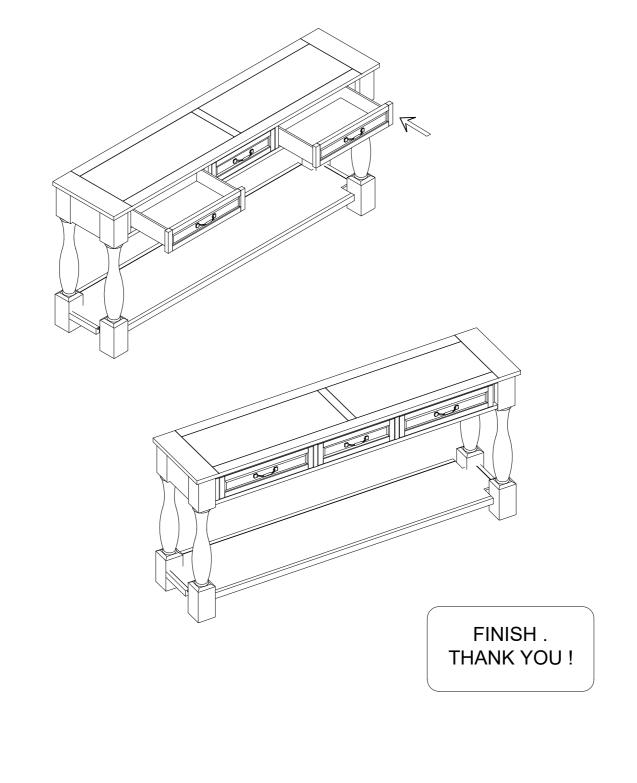

Use Bolt (1), lock B washer(2), flat washer(3).Then use Allen key (4) fully tighten bolt places. **(4)** Α 1 2 Đ D **(D)** (3) С leveler 6 В 1

MADE IN VIETNAM Page 1 of 2

## ASSEMBLY INSTRUCTION MODEL: # FSH2331

Thank you for purchasing this quality product. Be sure to check all packing material carefully for small parts which may have come loose inside the carton during shipment. Separate, identify anh count all parts and metal hardware. Compare with parts list to be sure all parts are present. If any part(s) are missing or damaged, please contact your local furniture dealer. For efficient and speedy service, please indicate the model number and code letter of part(s) needed. \*\*\* Do not fully tighten screws until fully assembled \*\*\*

Step 4 : Push drawer to Console Table frame



MADE IN VIETNAM Page 2 of 2