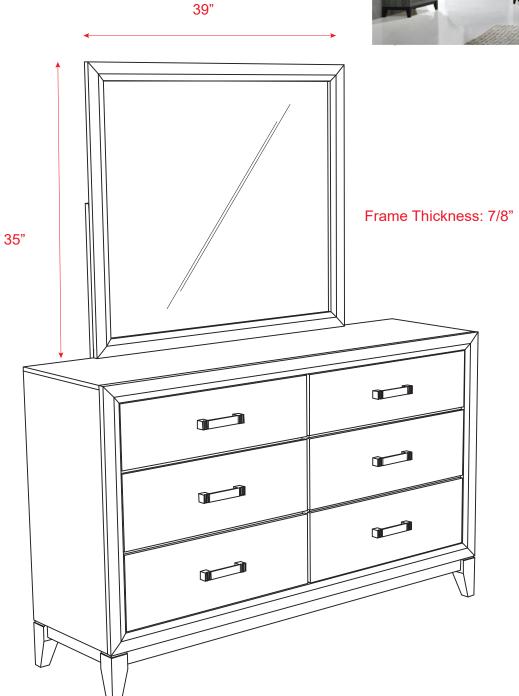

### Dresser

- DRAWER PULL: METAL (MATTE BLACK)
- STORAGE DRAWER WITH PAPER LAMINATES.
- DRAWER SLIDE- KENLIN METAL, SINGLE SLIDE.
- DOVE-TAILS DRAWER CONSTRUCTION.

| DESCRIPTION | Width   | Depth   | Height | HOLDING WEIGHT |
|-------------|---------|---------|--------|----------------|
| Drawers     | 23 1/4" | 12 3/4" | 5 1/8" | UP TO 51 LBS   |

## Mirror

- FLAT MIRROR.
- PAPER LAMINATED MDF FRAME