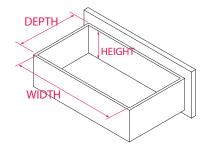

### Dresser

- DRAWER PULL: METAL (MATTE BLACK)
- STORAGE DRAWER WITH PAPER LAMINATES.
- DRAWER SLIDE- KENLIN METAL, SINGLE SLIDE.
- DOVE-TAILS DRAWER CONSTRUCTION.

| DESCRIPTION | Width   | Depth   | Height | HOLDING WEIGHT |
|-------------|---------|---------|--------|----------------|
| Drawers     | 23 1/4" | 12 3/4" | 5 1/8" | UP TO 51 LBS   |

## Chest

- DRAWER PULL: METAL (MATTE BLACK)
- STORAGE DRAWER WITH PAPER LAMINATES.
- DRAWER SLIDE- KENLIN METAL, SINGLE SLIDE.
- DOVE-TAILS DRAWER CONSTRUCTION.

• 5 STORAGE DRAWERS.

| DESCRIPTION | Width   | Depth   | Height | HOLDING WEIGHT |
|-------------|---------|---------|--------|----------------|
| Drawer      | 23 1/4" | 12 3/4" | 5 1/8" | UP TO 51 LBS   |

# Nightstand

- DRAWER PULL: METAL (MATTE BLACK)
- STORAGE DRAWER WITH PAPER LAMINATES.
- DRAWER SLIDE- KENLIN METAL, SINGLE SLIDE.
- DOVE-TAILS DRAWER CONSTRUCTION.

2 STORAGE DRAWERS.

| DESCRIPTION | Width | Depth   | Height | HOLDING WEIGHT |
|-------------|-------|---------|--------|----------------|
| Drawer      | 17"   | 12 3/4" | 4"     | UP TO 51 LBS   |