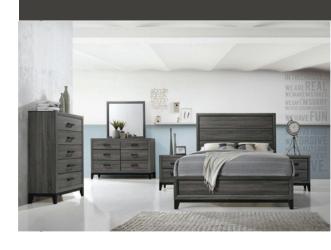

# Queen Bed

# King Bed

### Dresser

- DRAWER PULL: METAL (MATTE BLACK)
- STORAGE DRAWER WITH PAPER LAMINATES.
- DRAWER SLIDE- KENLIN METAL, SINGLE SLIDE.
- DOVE-TAILS DRAWER CONSTRUCTION.

| DESCRIPTION | Width   | Depth   | Height | HOLDING WEIGHT |
|-------------|---------|---------|--------|----------------|
| Drawers     | 23 1/4" | 12 3/4" | 5 1/8" | UP TO 51 LBS   |

## Mirror

- FLAT MIRROR.
- PAPER LAMINATED MDF FRAME

## Chest

- DRAWER PULL: METAL (MATTE BLACK)
- STORAGE DRAWER WITH PAPER LAMINATES.
- DRAWER SLIDE- KENLIN METAL, SINGLE SLIDE.
- DOVE-TAILS DRAWER CONSTRUCTION.

• 5 STORAGE DRAWERS.

| DESCRIPTION | Width   | Depth   | Height | HOLDING WEIGHT |
|-------------|---------|---------|--------|----------------|
| Drawer      | 23 1/4" | 12 3/4" | 5 1/8" | UP TO 51 LBS   |

# Nightstand

- DRAWER PULL: METAL (MATTE BLACK)
- STORAGE DRAWER WITH PAPER LAMINATES.
- DRAWER SLIDE- KENLIN METAL, SINGLE SLIDE.
- DOVE-TAILS DRAWER CONSTRUCTION.

2 STORAGE DRAWERS.

| DESCRIPTION | Width | Depth   | Height | HOLDING WEIGHT |
|-------------|-------|---------|--------|----------------|
| Drawer      | 17"   | 12 3/4" | 4"     | UP TO 51 LBS   |