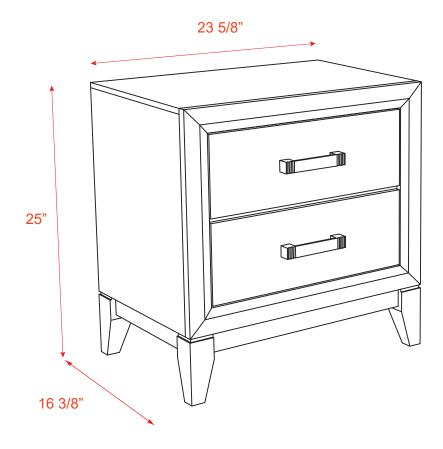

# Nightstand

- DRAWER PULL: METAL (MATTE BLACK)
- STORAGE DRAWER WITH PAPER LAMINATES.
- DRAWER SLIDE- KENLIN METAL, SINGLE SLIDE.
- DOVE-TAILS DRAWER CONSTRUCTION.

2 STORAGE DRAWERS.

| DESCRIPTION | Width | Depth   | Height | HOLDING WEIGHT |
|-------------|-------|---------|--------|----------------|
| Drawer      | 17"   | 12 3/4" | 4"     | UP TO 51 LBS   |