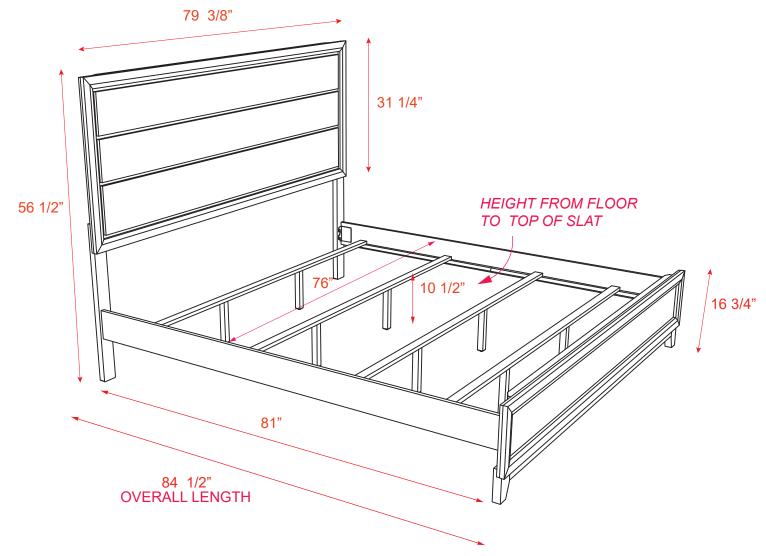

# King Bed

#### **PACKAGES:**

Carton 1: Headboard + Footboard + slat support

Carton 2: Side Rails

Finish : Paper laminates (Gray)

Headboard is also match for a standard metal bed frame.