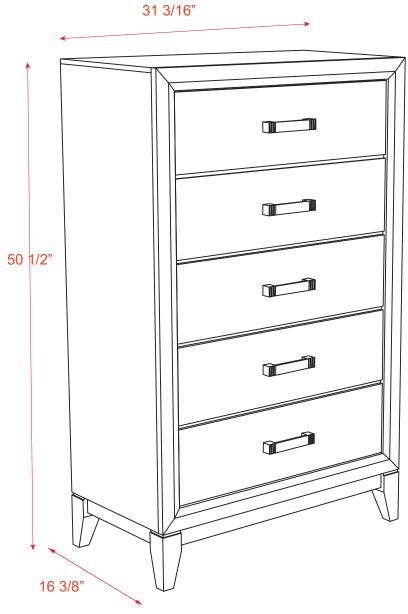

## Chest

- DRAWER PULL: METAL (MATTE BLACK)
- STORAGE DRAWER WITH PAPER LAMINATES.
- DRAWER SLIDE- KENLIN METAL, SINGLE SLIDE.
- DOVE-TAILS DRAWER CONSTRUCTION.

• 5 STORAGE DRAWERS.

| DESCRIPTION | Width   | Depth   | Height | HOLDING WEIGHT |
|-------------|---------|---------|--------|----------------|
| Drawer      | 23 1/4" | 12 3/4" | 5 1/8" | UP TO 51 LBS   |