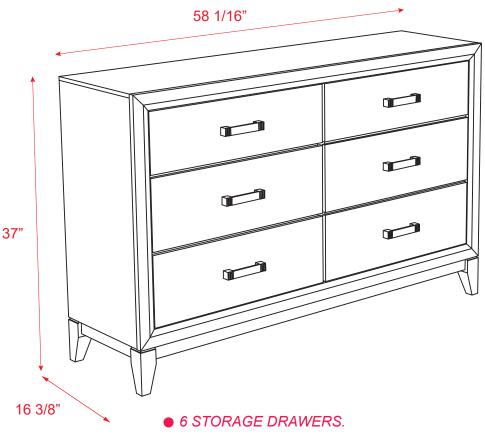

### Dresser

- DRAWER PULL: METAL (MATTE BLACK)
- STORAGE DRAWER WITH PAPER LAMINATES.
- DRAWER SLIDE- KENLIN METAL, SINGLE SLIDE.
- DOVE-TAILS DRAWER CONSTRUCTION.

| DESCRIPTION | Width   | Depth   | Height | HOLDING WEIGHT |
|-------------|---------|---------|--------|----------------|
| Drawers     | 23 1/4" | 12 3/4" | 5 1/8" | UP TO 51 LBS   |