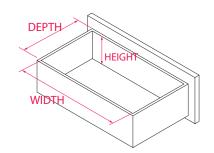

### Dresser

- DRAWER PULL: METAL (MATTE BLACK)
- STORAGE DRAWER WITH PAPER LAMINATES.
- DRAWER SLIDE- KENLIN METAL, SINGLE SLIDE.
- DOVE-TAILS DRAWER CONSTRUCTION.

| DESCRIPTION | Width   | Depth   | Height | HOLDING WEIGHT |
|-------------|---------|---------|--------|----------------|
| Drawers     | 23 1/4" | 12 3/4" | 5 1/8" | UP TO 51 LBS   |

## Chest

- DRAWER PULL: METAL (MATTE BLACK)
- STORAGE DRAWER WITH PAPER LAMINATES.
- DRAWER SLIDE- KENLIN METAL, SINGLE SLIDE.
- DOVE-TAILS DRAWER CONSTRUCTION.

• 5 STORAGE DRAWERS.

| DESCRIPTION | Width   | Depth   | Height | HOLDING WEIGHT |
|-------------|---------|---------|--------|----------------|
| Drawer      | 23 1/4" | 12 3/4" | 5 1/8" | UP TO 51 LBS   |

# Nightstand

- DRAWER PULL: METAL (MATTE BLACK)
- STORAGE DRAWER WITH PAPER LAMINATES.
- DRAWER SLIDE- KENLIN METAL, SINGLE SLIDE.
- DOVE-TAILS DRAWER CONSTRUCTION.

2 STORAGE DRAWERS.

| DESCRIPTION | Width | Depth   | Height | HOLDING WEIGHT |
|-------------|-------|---------|--------|----------------|
| Drawer      | 17"   | 12 3/4" | 4"     | UP TO 51 LBS   |