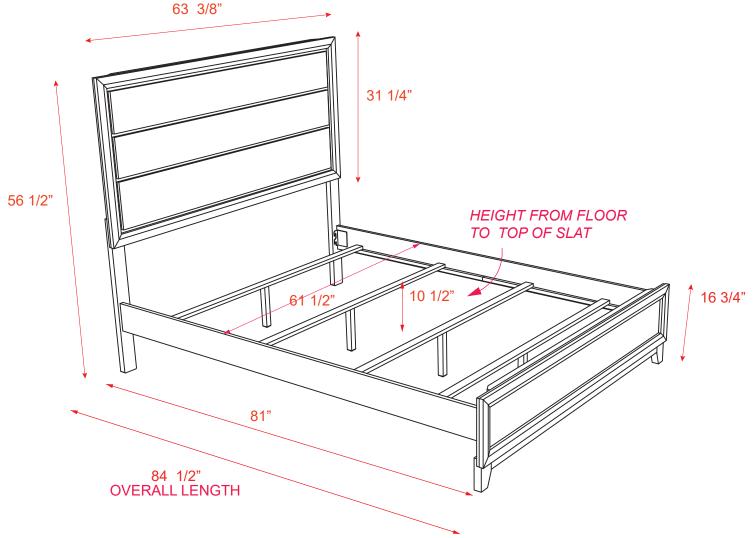

# Queen Bed

### **PACKAGES:**

Carton 1: Headboard + Footboard + slat support

Carton 2: Side Rails

Finish: Paper laminates (Gray)

Headboard is also match for a standard metal bed frame.