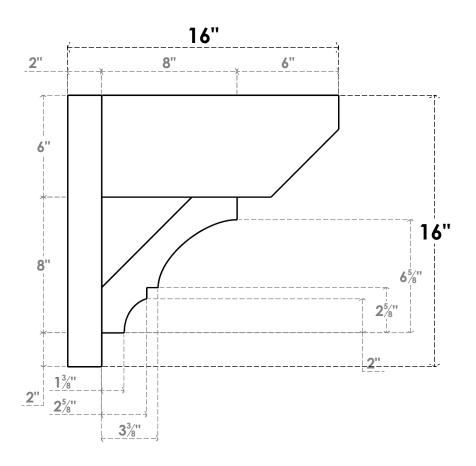

## ITEM NUMBER: OUTUROC060X080X16000X16000X060X020X060BOA24RCPR

6"W TOP X 8"W BACK X 16"D X 16"H X 6"T TOP X 2"T BACK TIMBERTHANE ROUGH CEDAR BALBOA FAUX WOOD OPEN OUTLOOKER, SLAT TOP AND BLOCK BACK, 6"W CLOSED BRACE, PRIMED TAN

**SIDE PROFILE** 

**FRONT PROFILE** 

**ISOMETRIC** 

GENERATED DATE: 07/05/2023

**EKENA MILLWORK** 2300 WEST MAIN ST. CLARKSVILLE, TX 75426 TOLL FREE: 866-607-0453 WWW.EKENAMILLWORK.COM

1. INSTALLATION TO BE COMPLETED IN ACCORDANCE WITH MANUFACTURER'S SPECIFICATIONS.
2. DRAWING MAY NOT BE TO SCALE
3. THIS DRAWING IS INTENDED FOR DESIGN AND PLANNING PURPOSES ONLY.
4. ALL INFORMATION CONTAINED HEREIN WAS CURRENT AT THE TIME OF DEVELOPMENT BUT MUST BE REVIEWED AND APPROVED BY THE PRODUCT MANUFACTURER TO BE CONSIDERED ACCURATE.