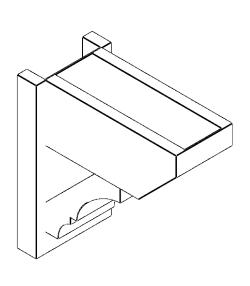

## ITEM NUMBER: OUTUROC060X080X16000X16000X060X020X060BOA24RCPR

6"W TOP X 8"W BACK X 16"D X 16"H X 6"T TOP X 2"T BACK TIMBERTHANE ROUGH CEDAR BALBOA FAUX WOOD OPEN OUTLOOKER, SLAT TOP AND BLOCK BACK, 6"W CLOSED BRACE, PRIMED TAN

**SIDE PROFILE** 

**FRONT PROFILE** 

**ISOMETRIC** 

GENERATED DATE: 07/05/2023

**EKENA MILLWORK** 2300 WEST MAIN ST. CLARKSVILLE, TX 75426 TOLL FREE: 866-607-0453 WWW.EKENAMILLWORK.COM

1. INSTALLATION TO BE COMPLETED IN ACCORDANCE WITH MANUFACTURER'S SPECIFICATIONS.
2. DRAWING MAY NOT BE TO SCALE
3. THIS DRAWING IS INTENDED FOR DESIGN AND PLANNING PURPOSES ONLY.
4. ALL INFORMATION CONTAINED HEREIN WAS CURRENT AT THE TIME OF DEVELOPMENT BUT MUST BE REVIEWED AND APPROVED BY THE PRODUCT MANUFACTURER TO BE CONSIDERED ACCURATE.