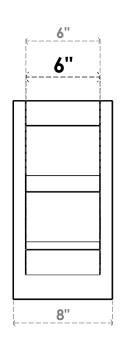

## ITEM NUMBER: OUTUROC060X080X16000X16000X060X020X060BOA24RCPR

6"W TOP X 8"W BACK X 16"D X 16"H X 6"T TOP X 2"T BACK TIMBERTHANE ROUGH CEDAR BALBOA FAUX WOOD OPEN OUTLOOKER, SLAT TOP AND BLOCK BACK, 6"W CLOSED BRACE, PRIMED TAN

**SIDE PROFILE** 

**FRONT PROFILE** 

**ISOMETRIC** 

GENERATED DATE: 07/05/2023

**EKENA MILLWORK** 2300 WEST MAIN ST. CLARKSVILLE, TX 75426 TOLL FREE: 866-607-0453 WWW.EKENAMILLWORK.COM

1. INSTALLATION TO BE COMPLETED IN ACCORDANCE WITH MANUFACTURER'S SPECIFICATIONS.
2. DRAWING MAY NOT BE TO SCALE
3. THIS DRAWING IS INTENDED FOR DESIGN AND PLANNING PURPOSES ONLY.
4. ALL INFORMATION CONTAINED HEREIN WAS CURRENT AT THE TIME OF DEVELOPMENT BUT MUST BE REVIEWED AND APPROVED BY THE PRODUCT MANUFACTURER TO BE CONSIDERED ACCURATE.