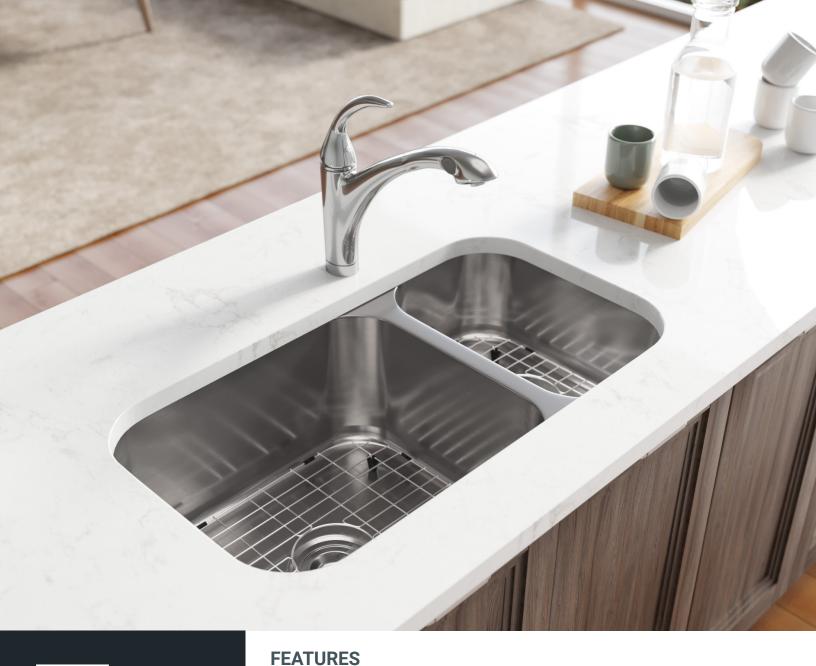

## R1-1024BR

Offset Double Bowl Sink 16G UPC: 841412137799

18G UPC: 841412129237

## • Fully Insulated ACCESSORIES

16, or 18 Gauge Steel

Brushed Satin Finish

Undermount Installation

Cold Rolled Stainless Steel

33" Minimum Cabinet Size

## **STAINLESS STEEL**

Stainless Steel is the most popular choice for today's kitchens due to its clean look and durability. The beautiful brushed satin finish helps to hide small scratches that may occur over the lifetime of the sink. Our Stainless Steel sinks are made from high quality, 14, 16, 18, or 20 gauge, 304 steel. Each sink is fully insulated and has a sound dampening pad.

- Limited Lifetime Warranty
- Offset Drain 3 1/2"
- Sound Dampening Pads
- Installation Hardware included
- · Cutout Template Included