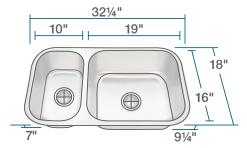

## R1-1024BR

Offset Double Bowl Sink 16G UPC: 841412137799

18G UPC: 841412129237

## **DIMENSIONS**

www.renesinks.com 872.241.0016 sales@renesinks.com