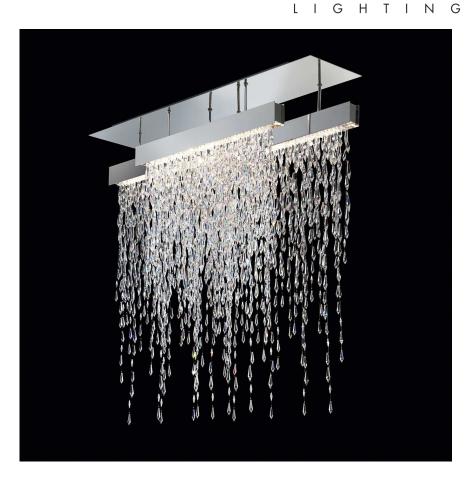

## CRYSTALLINE ICICLES - SWAROVSKI

**SCR435** 

A waterfall of Swarovski crystals enliven every room with a novel touch. While it most certainly amazes guests, this lighting fixture also nods at the grandeur of nature and elements such as ice. This is most evident in its decadent strands, which descend from a simple, frosted bar and create a pedigreed work of art.

## **SPECIFICATIONS**

| Width/Length: | 44in / 112cm         |
|---------------|----------------------|
| Height:       | 42.5in / 108cm       |
|               | 9in / 23cm           |
| Hang Weight:  | 66lbs / 29.7kg       |
| Tier Count:   | 1                    |
| Light Source: | Halogen              |
| Bulb Count:   | 15                   |
| Bulb Info:    | (15) G9, 40 MAX, G9* |
|               |                      |