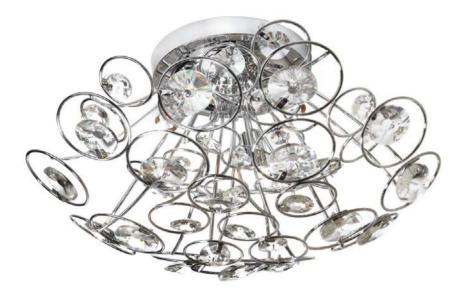

## STN-163FH-PC - 3LT Crystal Flush-Mount

## 3 Light Crystal Flush Mount Polished Chrome Finish

| Height<br>Width/Length<br>Depth<br>Weight                                                               | 9<br>17<br>17<br>7                        | No. of Bulbs<br>LED<br>Total Wattage                            | 3<br>Yes<br>120W                                                |
|---------------------------------------------------------------------------------------------------------|-------------------------------------------|-----------------------------------------------------------------|-----------------------------------------------------------------|
| Body Material<br>Finish/Color<br>Type of Finish                                                         | Steel<br>Polished Chrome<br>Electroplated | Second Material<br>Second Finish/Color<br>Second Type of Finish | Crystal<br>Clear<br>Crystal                                     |
| Bulb 1 Amount<br>Bulb 1 Base Type<br>Bulb 1 Max Watt.<br>Bulb 1 Included<br>Bulb 1 Lumens<br>Bulb 1 CRI | 3<br>G9<br>40W<br>No                      | Rated For<br>Voltage<br>Approval<br>Warranty<br>Instal Position | Damp Location<br>120V<br>cUL or equivalent<br>1 Year<br>Ceiling |