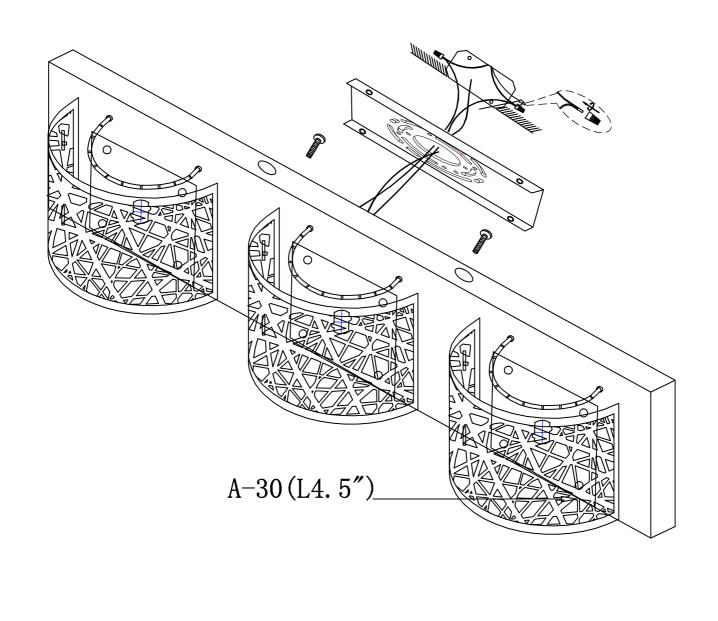

## Installation Instructions Model E21316-10BZ

- 1. Turn breakeroff for circuit on outlet where fixture is to be installed.
- 2.Remove mounting bracket from fixture and install to electrical box.
- 3. Wire fixture to wires in outlet box. Green wire is for Ground.
- 4. Carefully remove packaging from fixture.
- 5.Install fixture to bracket and tighten cap nuts so that fixture meets the wall.
- 6.Install inner crystal strings to metal loops on bottom of panper diagram below.It is
- recommended to use glove included and not touch crystal with bare fingers.
- 7.Install maximum 1 x 40W G9 Xenon bulbs into socket.