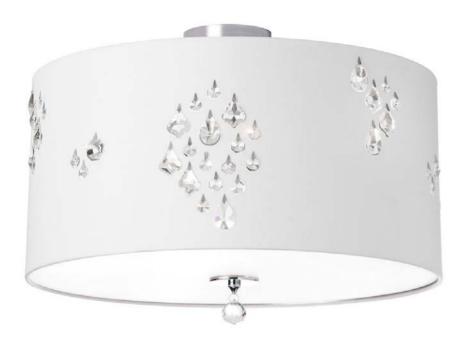

## RHI-143FH-PC-693 - 3LT Semi-Flush w/Crystal Accents WH

3 Light Semi Flush Fixture with Crystal Accents, Polished Chrome, White Baroness Fabric

| Height<br>Width/Length<br>Depth<br>Weight                                                | 9<br>14<br>14<br>7                  | No. of Bulbs<br>LED<br>Total Wattage                            | 3<br>Yes<br>120W                                               |
|------------------------------------------------------------------------------------------|-------------------------------------|-----------------------------------------------------------------|----------------------------------------------------------------|
| Body Material<br>Finish/Color<br>Type of Finish                                          | Fabric<br>White/Silver<br>Hard Back | Second Material<br>Second Finish/Color<br>Second Type of Finish | Steel<br>Chrome<br>Electroplated                               |
| Bulb 1 Amount Bulb 1 Base Type Bulb 1 Max Watt. Bulb 1 Included Bulb 1 Lumens Bulb 1 CRI | 3<br>G9<br>40W<br>No                | Rated For<br>Voltage<br>Approval<br>Warranty<br>Instal Position | Dry Location<br>120V<br>cUL or equivalent<br>1 Year<br>Ceiling |