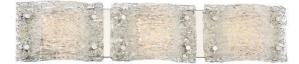

Item #: P5283-077-L

Product Family Name:

Forest Ice Category:

Bath

Certification 4006873

Patents

Notes:

UPC Code: 844349022688

Finish: Chrome

Category Type: LED Bath

Image File Name: P5283-077-L--1509724436.jpg

## SHADE / GLASS

| Description: | Material: |           |  |  |
|--------------|-----------|-----------|--|--|
|              |           | Glass     |  |  |
| Part No.:    |           | Quantity: |  |  |
| PG5282       |           | 3         |  |  |
| Width:       | Height:   | Length:   |  |  |
| 8.88         | 6.00      | 2.00      |  |  |

## LAMPING

| No. of Bulbs:<br>3   | Light Type:<br>Led |                      |                        |                    |
|----------------------|--------------------|----------------------|------------------------|--------------------|
| Max Bulb<br>Wattage: | Socket:            |                      |                        |                    |
| 10                   | Led                |                      |                        |                    |
| Dimmable:            | Ballast:           | Rated Life<br>Hours: | Photocell<br>Included: | Lamps<br>Included: |
| Yes                  |                    | 30000                | N                      | Yes                |
| LED Included:        | Color Temp.:       | CRI:                 | Initial Lumens:        | Delivered Lumens:  |
| Yes                  | 3000               | 92                   | 2999.000               | 2120.000           |