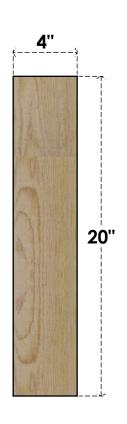

## BRC04X08X20TRA00RDF

4"W X 8"D X 20"H TRADITIONAL ROUGH SAWN BRACE, DOUGLAS FIR

SIDE

## **FRONT**

**EKENA MILLWORK** 2300 WEST MAIN ST. CLARKSVILLE, TX 75426 TOLL FREE: 866-607-0453 WWW.EKENAMILLWORK.COM