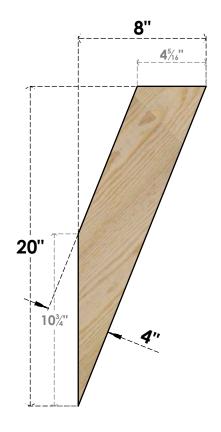

## BRC04X08X20TRA00RDF

4"W X 8"D X 20"H TRADITIONAL ROUGH SAWN BRACE, DOUGLAS FIR

SIDE

## **FRONT**

**EKENA MILLWORK** 2300 WEST MAIN ST. CLARKSVILLE, TX 75426 TOLL FREE: 866-607-0453 WWW.EKENAMILLWORK.COM