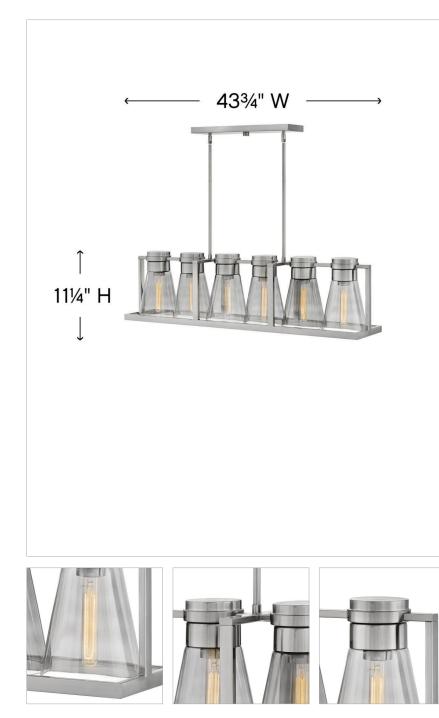

| DIMENSIONS |       |
|------------|-------|
| WIDTH:     | 43.8" |
| HEIGHT:    | 11.3" |
| DEPTH:     | 8.3   |
| WEIGHT:    | 30lb  |

| LIGHT SOURCE  |             |
|---------------|-------------|
| LIGHT SOURCE: | Socket      |
| WATTAGE:      | 6-100w Med. |
| VOLTAGE:      | 120v        |