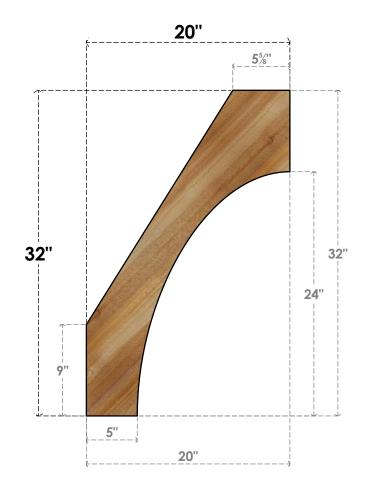

## BRC06X20X32WTL00RWR

6"W X 20"D X 32"H WESTLAKE ROUGH SAWN BRACE, WESTERN RED CEDAR

## **FRONT**

**EKENA MILLWORK** 2300 WEST MAIN ST. CLARKSVILLE, TX 75426 TOLL FREE: 866-607-0453 WWW.EKENAMILLWORK.COM