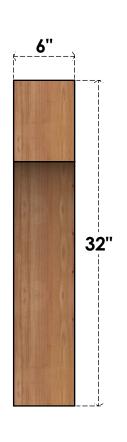

## BRC06X20X32WTL00RWR

6"W X 20"D X 32"H WESTLAKE ROUGH SAWN BRACE, WESTERN RED CEDAR

## SIDE