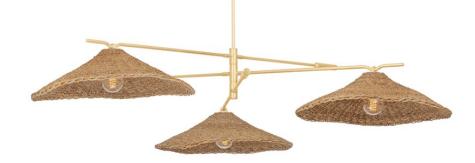

VALIER F8772-VGL

Perfectly imperfect dome shades of woven Lampakanay grass suspended from arms of Vintage Gold Leaf give Valier its rustic yet refined quality. Minimalist and organic, this tailored, textured design will bring a warm, natural feeling to any space.<br/>br />\*Due to the one-of-a-kind nature of the medium, exact colors and patterns may vary slightly from the image shown.