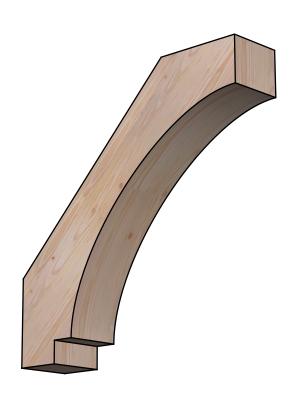

## BRC06X26X26IMP00SDF

5 1/2"W X 26"D X 26"H IMPERIAL SMOOTH BRACE, DOUGLAS FIR