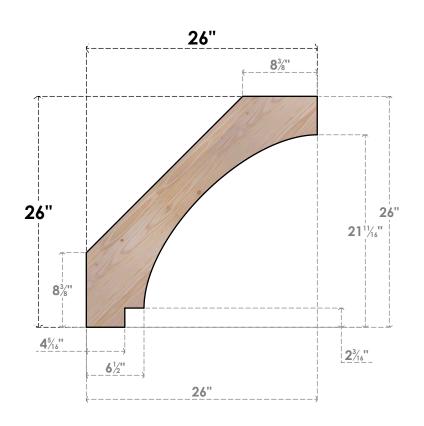

## BRC06X26X26IMP00SDF

5 1/2"W X 26"D X 26"H IMPERIAL SMOOTH BRACE, DOUGLAS FIR

## **FRONT**

**EKENA MILLWORK** 2300 WEST MAIN ST. CLARKSVILLE, TX 75426 TOLL FREE: 866-607-0453 WWW.EKENAMILLWORK.COM