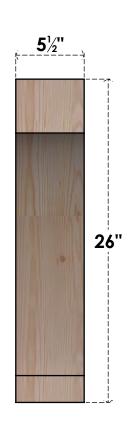

## BRC06X26X26IMP00SDF

5 1/2"W X 26"D X 26"H IMPERIAL SMOOTH BRACE, DOUGLAS FIR

## SIDE