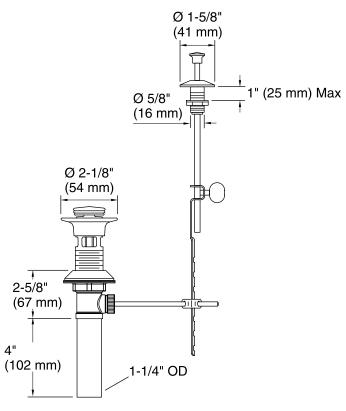

## Standard pop-up drain, non-exposed, with lift rod K-7126

#### Features

- For use with overflow sinks.
- Pop-up drain with external button.
- 3-inch rough.
- Includes 1-1/4-inch tailpiece.

### Material

• Solid-brass construction.



Codes/Standards ASME A112.18.2/CSA B125.2

KOHLER® One-Year Limited Warranty

See website for detailed warranty information.

### **Available Colors/Finishes**

Color tiles intended for reference only.

Color Code Description

CP

P Polished Chrome



# KOHLER, Faucets

Standard pop-up drain, non-exposed, with lift rod K-7126



Pop-Up Drain

#### **Technical Information**

All product dimensions are nominal.

#### Notes Install this pro

Install this product according to the installation guide.