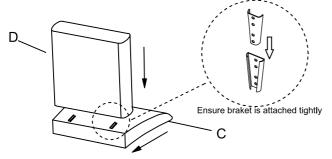

| 1 PC  |                      |            |            |           |       |



G SEAT CUSHION



#### STEP 2



### STEP 3



## STEP 4



#### STEP 5



For items use on wooden floor, hard surfaces or carpets,it is recommended to Install protective pads under all legs and supports to avoid/prevent from damages/scratches and discoloration.