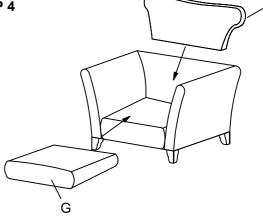

| 1 PC  |                      |            |            |           |       |



G SEAT CUSHION



#### STEP 2



### STEP 3



## STEP 4



#### STEP 5



For items use on wooden floor, hard surfaces or carpets,it is recommended to Install protective pads under all legs and supports to avoid/prevent from damages/scratches and discoloration.