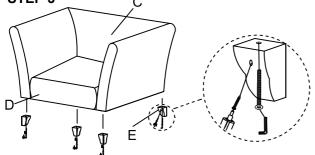

| 1 PC  |                      |            |            |           |       |



G SEAT CUSHION



#### STEP 2



### STEP 3



## STEP 4



#### STEP 5



For items use on wooden floor, hard surfaces or carpets,it is recommended to Install protective pads under all legs and supports to avoid/prevent from damages/scratches and discoloration.