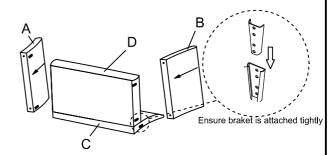

| 1 PC  |                      |            |            |           |       |



G SEAT CUSHION



#### STEP 2



### STEP 3



## STEP 4



#### STEP 5



For items use on wooden floor, hard surfaces or carpets,it is recommended to Install protective pads under all legs and supports to avoid/prevent from damages/scratches and discoloration.