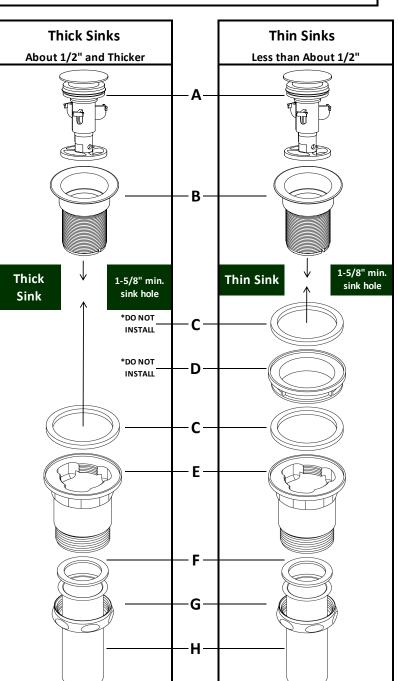

#### Note: This waste fits sinks WITH or WITHOUT over-flow. This drain fits BOTH types of sinks.

- **1** Bounty Brassware Americas recommends installation by a Licensed Plumber
- 2 Check that sink drain opening is 1-5/8" minimum diameter and that the flange sits neatly in sink drain recess
- 3 Apply non-staining sealant to underside of FLANGE (B) sufficient to contact and seal well Neutral cure silicone sealant is also okay. WARNING: Oilbased Plumbers Putty may react with some finishes
- 4 Place FLANGE (B) with sealant into sink opening and check that flange/sink seal is good
- 5 THICK SINKS: Use only one RUBBER WASHER (C)

THIN SINKS: Use 2 RUBBER WASHERS (C) on either side of SPACER (D), as shown. Be sure washers are seated correctly

6 Carefully screw BODY (E) on to FLANGE (B) from underside of sink. Make sure RUBBER WASHER (C) is correctly seated in the recess on top of lower body. Do not over-tighten. Use rubbersafe lubricant if needed.

> \*\*Installation Trick: If the bottom of the sink is a very coarse/rough casting, apply a small bead of silicone to the top of the RUBBER WASHER (C) to seal sink manufacturer's voids and thus create an effective seal.

- 7 Attach TAIL PIECE (H) to BODY (E) with NUT (G) and TAIL PIECE WASHER (F) in order shown
- 8 TAIL PIECE (H) may need to be trimmed to suit balance of waste system . P-trap and drain accessories not included
- 9 Install Cartridge (A). Drain is open when flush and closed when down