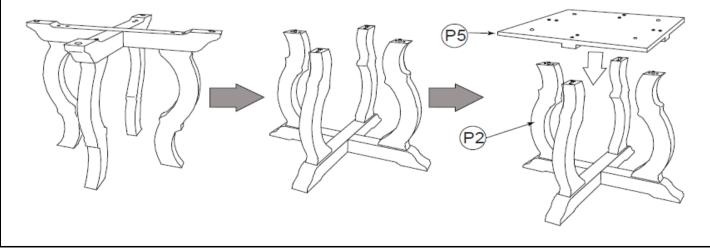

| 4          |
| Р3          | PEDESTAL BASE(lower Half Lap) | 1          |
| P4          | PEDESTAL BASE(upper Half Lap) | 1          |
| Р5          | MOUNTING PANEL                | 1          |

#### HAREWARES REQUIRED

| Н1 | JCBC BOLT M6 x 35MM - 4 PCS  |
|----|------------------------------|
| Н2 | JCBC BOLT M6 x 60MM - 16 PCS |
| нЗ | SPRING WASHER - 4 PCS        |
| H4 | FLAT WASHER - 4PCS           |
| Н5 | ALLEN KEY - 1 PC             |
| Н6 | LEG ADJUSTABLE GLIDE - 4 PCS |

#### Attention:

**PAGE 1/3** 

<sup>\*\*\*</sup> Some number parts listed on the instruction sheet may not be in parts bag as they may already be assembled. Carefully check parts and packing materials prior to ordering replacements.

# How to assemble:

# STEP 1:



## STEP 2:





# STEP 3:



## How to assemble:

# STEP 4:

H2 x 8 M6 x 60mm



### STEP 5:





#### STEP 6:

H6 x 4





Carefully put the table upright by two or more adults people .