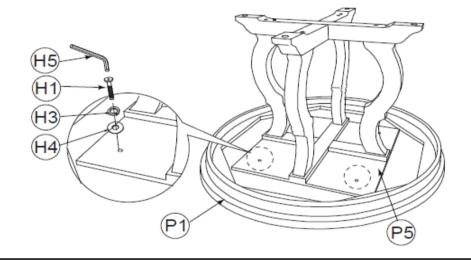

Lap) | 1          |
| P4          | PEDESTAL BASE(upper Half Lap) | 1          |
| Р5          | MOUNTING PANEL                | 1          |

#### HAREWARES REQUIRED

| Н1 | JCBC BOLT M6 x 35MM - 4 PCS  |
|----|------------------------------|
| Н2 | JCBC BOLT M6 x 60MM - 16 PCS |
| нЗ | SPRING WASHER - 4 PCS        |
| H4 | FLAT WASHER - 4PCS           |
| Н5 | ALLEN KEY - 1 PC             |
| Н6 | LEG ADJUSTABLE GLIDE - 4 PCS |

#### Attention:

**PAGE 1/3** 

<sup>\*\*\*</sup> Some number parts listed on the instruction sheet may not be in parts bag as they may already be assembled. Carefully check parts and packing materials prior to ordering replacements.

# How to assemble:

# STEP 1:



## STEP 2:





# STEP 3:



## How to assemble:

# STEP 4:

H2 x 8 M6 x 60mm



### STEP 5:





#### STEP 6:

H6 x 4





Carefully put the table upright by two or more adults people .