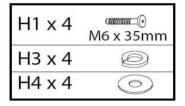

#### HAREWARES REQUIRED

| Н1 | JCBC BOLT M6 x 35MM - 4 PCS  |
|----|------------------------------|
| Н2 | JCBC BOLT M6 x 60MM - 16 PCS |
| нЗ | SPRING WASHER - 4 PCS        |
| H4 | FLAT WASHER - 4PCS           |
| Н5 | ALLEN KEY - 1 PC             |
| Н6 | LEG ADJUSTABLE GLIDE - 4 PCS |