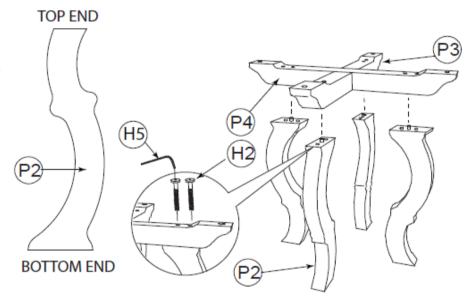

| 4          |
| Р3          | PEDESTAL BASE(lower Half Lap) | 1          |
| P4          | PEDESTAL BASE(upper Half Lap) | 1          |
| Р5          | MOUNTING PANEL                | 1          |

#### HAREWARES REQUIRED

| Н1 | JCBC BOLT M6 x 35MM - 4 PCS  |
|----|------------------------------|
| Н2 | JCBC BOLT M6 x 60MM - 16 PCS |
| нЗ | SPRING WASHER - 4 PCS        |
| H4 | FLAT WASHER - 4PCS           |
| Н5 | ALLEN KEY - 1 PC             |
| Н6 | LEG ADJUSTABLE GLIDE - 4 PCS |

#### Attention:

**PAGE 1/3** 

<sup>\*\*\*</sup> Some number parts listed on the instruction sheet may not be in parts bag as they may already be assembled. Carefully check parts and packing materials prior to ordering replacements.

# How to assemble:

# STEP 1:



## STEP 2:





# STEP 3:



## How to assemble:

# STEP 4:

H2 x 8 M6 x 60mm



### STEP 5:





#### STEP 6:

H6 x 4





Carefully put the table upright by two or more adults people .