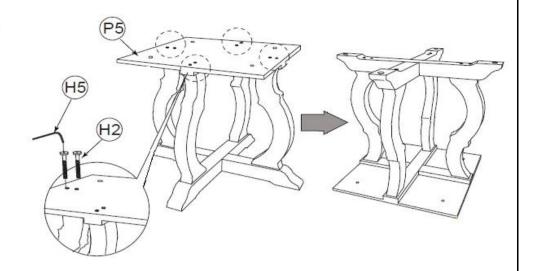

L BASE(lower Half Lap) | 1          |
| P4          | PEDESTAL BASE(upper Half Lap) | 1          |
| Р5          | MOUNTING PANEL                | 1          |

#### HAREWARES REQUIRED

| Н1 | JCBC BOLT M6 x 35MM - 4 PCS  |
|----|------------------------------|
| Н2 | JCBC BOLT M6 x 60MM - 16 PCS |
| нЗ | SPRING WASHER - 4 PCS        |
| H4 | FLAT WASHER - 4PCS           |
| Н5 | ALLEN KEY - 1 PC             |
| Н6 | LEG ADJUSTABLE GLIDE - 4 PCS |

#### Attention:

**PAGE 1/3** 

<sup>\*\*\*</sup> Some number parts listed on the instruction sheet may not be in parts bag as they may already be assembled. Carefully check parts and packing materials prior to ordering replacements.

# How to assemble:

# STEP 1:



## STEP 2:





# STEP 3:



## How to assemble:

# STEP 4:

H2 x 8 M6 x 60mm



### STEP 5:





#### STEP 6:

H6 x 4





Carefully put the table upright by two or more adults people .