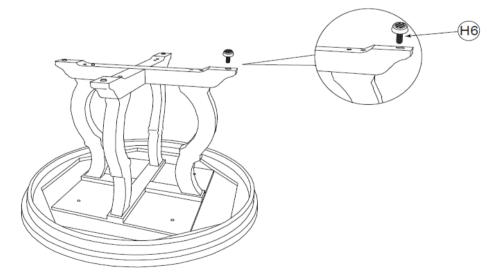

#### STEP 6:

H6 x 4

Carefully put the table upright by two or more adults people .