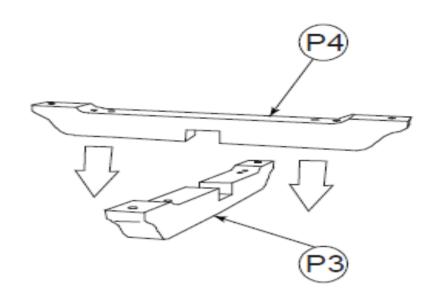

# STEP 1:

## STEP 2:

#### \*\*\*Do not fully tighten screws until fully assembled\*\*\*

|             | COMPONENT PARTS               |            |
|-------------|-------------------------------|------------|
| DESCRIPTION | PART NAME                     | Q'TY (PCS) |
| P1          | TABLE TOP                     | 1          |
| P2          | LEG                           | 4          |
| Р3          | PEDESTAL BASE(lower Half Lap) | 1          |
| P4          | PEDESTAL BASE(upper Half Lap) | 1          |
| Р5          | MOUNTING PANEL                | 1          |