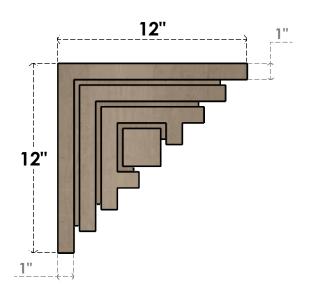

# **SIDE PROFILE**

### ITEM NUMBER: CORU12X12X12LANRCPR

12"W X 12"D X 12"H SERIES 1 WIDE LANDON ROUGH CEDAR TIMBERTHANE FAUX WOOD CORBEL, PRIMED