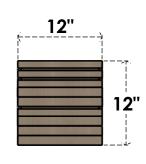

# **FRONT PROFILE**

### ITEM NUMBER: CORU12X12X12LANRCPR

12"W X 12"D X 12"H SERIES 1 WIDE LANDON ROUGH CEDAR TIMBERTHANE FAUX WOOD CORBEL, PRIMED