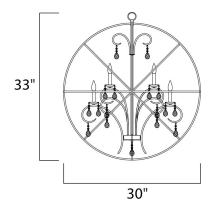

## MEASUREMENTS

DIMENSION MAX OAH HANGING WEIGHT LAMPING

INPUT VOLTAGE

BULB : 9 x BULB INCLUDED : (No DIMMABLE : Yes

: 30" L x 30" W x 33" H : 69" OAH : 21.56 lb

: 120V : 9 x 60W Incandescent E12 Candelabra , 540W Total : (Not Included)