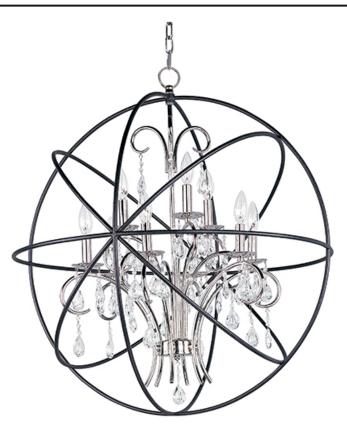

## **PRODUCT DESCRIPTION**

A spherical frame of metal surround a simple line chandelier draped in crystal for a transitional style that fits any interior design. Orbit is available in 2 sizes and 2 finishes, Oil Rubbed Bronze with Cognac crystal and a combo finish of Anthracite and Polished Nickel with Clear crystal.