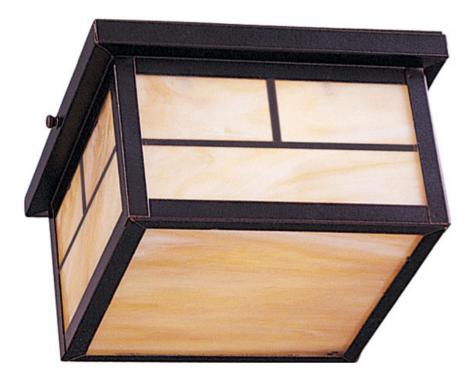

## **PRODUCT DESCRIPTION**

Coldwater EE is a traditional, craftsman/mission style, energy saving collection from Maxim Lighting International in Burnished with Honey glass.

## **FINISHES OPTION**

Burnished

GLASS Honey HO

MATERIAL Die Cast Aluminum

RATINGS Damp Location