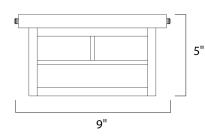

## MEASUREMENTS DIMENSION

CRI

: 9.25" L x 9.25" W x 5" H HANGING WEIGHT : 3.75 lb

LAMPING INPUT VOLTAGE : 120V LUMENS : 1,800 Rated BULB : 2 x 13W Fluorescent GU24 , 26W Total BULB INCLUDED : (Included) DIMMABLE :No : 80+ CRI COLOR\_TEMP :2700K