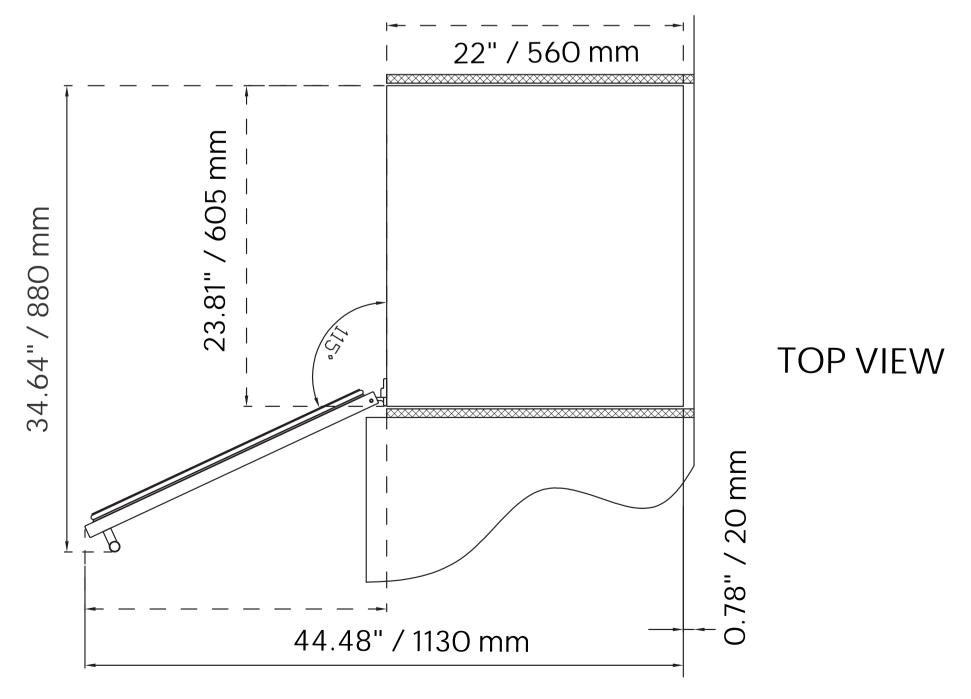

6 BEECHWOOD SHELVES

PREMIUM GRADE STAINLESS STEEL EXTERIOR

SEE PAGE 2 FOR DIMENSIONS

| Cutout Dimension | 24.2" W x 24.4" D x 34.4-35.2" H |
|------------------|----------------------------------|
| Voltage          | 110V / 60Hz                      |
| Mounting Type    | Built-In / Freestanding          |
| Control Type     | Digital Touchpad                 |
| Material         | Stainless Steel / Beechwood      |
| Features         | Single Zone Compressor           |