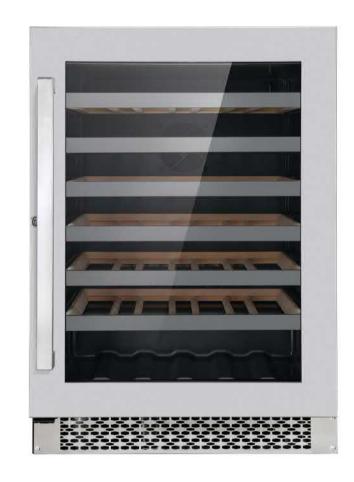

## MODEL# COS-24BIWCS

Cosmo's 146L (48 bottles) Single-Zone Compressor Wine Cooler is designed to preserve and protect wine, by eliminating harmful light, fluctuating temperatures, humidity, and vibration. We've combined advanced technology and our signature sleek appearance for you to enjoy quick access to cold drinks and your favorite wines.

## **FEATURES**

48 BOTTLE STORAGE CAPACITY

PRECISION COMPRESSOR COOLING SYSTEM

INSULATED TRIPLE LAYER GLASS DOOR

TELESCOPIC SLIDING RAILS

DIGITAL TOUCHPAD CONTROLS

LED LIGHT ILLUMINATION

SECURITY DOOR LOCK

6 BEECHWOOD SHELVES

PREMIUM GRADE STAINLESS STEEL EXTERIOR

SEE PAGE 2 FOR DIMENSIONS

| Cutout Dimension | 24.2" W x 24.4" D x 34.4-35.2" H |
|------------------|----------------------------------|
| Voltage          | 110V / 60Hz                      |
| Mounting Type    | Built-In / Freestanding          |
| Control Type     | Digital Touchpad                 |
| Material         | Stainless Steel / Beechwood      |
| Features         | Single Zone Compressor           |