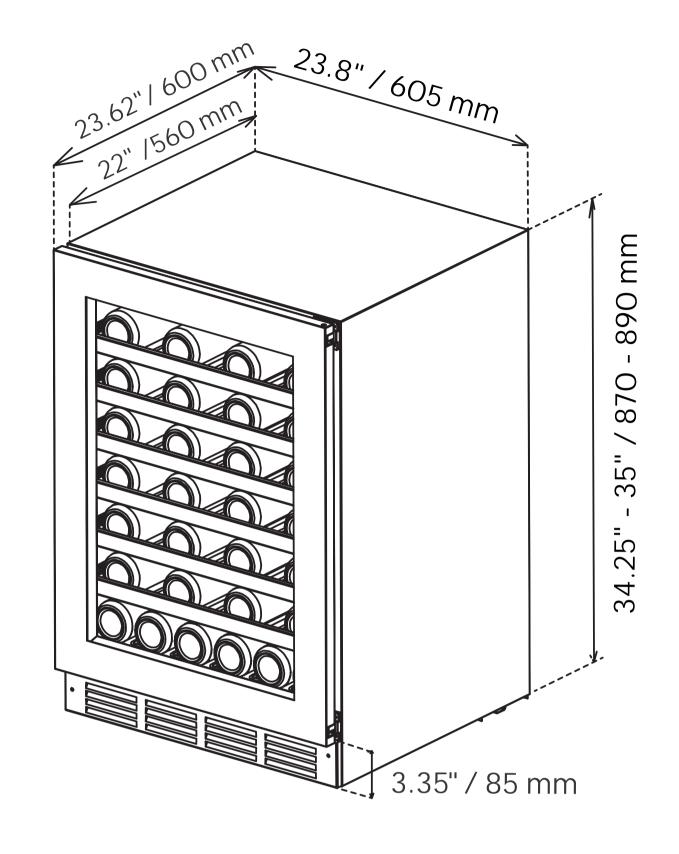

6 BEECHWOOD SHELVES

PREMIUM GRADE STAINLESS STEEL EXTERIOR

SEE PAGE 2 FOR DIMENSIONS

| Cutout Dimension | 24.2" W x 24.4" D x 34.4-35.2" H |
|------------------|----------------------------------|
| Voltage          | 110V / 60Hz                      |
| Mounting Type    | Built-In / Freestanding          |
| Control Type     | Digital Touchpad                 |
| Material         | Stainless Steel / Beechwood      |
| Features         | Single Zone Compressor           |