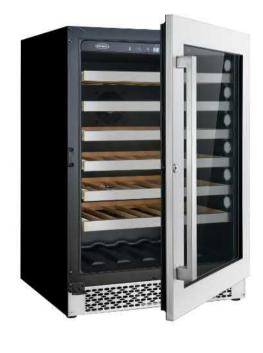

## **FEATURES**

48 BOTTLE STORAGE CAPACITY

PRECISION COMPRESSOR COOLING SYSTEM

INSULATED TRIPLE LAYER GLASS DOOR

TELESCOPIC SLIDING RAILS

DIGITAL TOUCHPAD CONTROLS

LED LIGHT ILLUMINATION

SECURITY DOOR LOCK

6 BEECHWOOD SHELVES

PREMIUM GRADE STAINLESS STEEL EXTERIOR

SEE PAGE 2 FOR DIMENSIONS

| Cutout Dimension | 24.2" W x 24.4" D x 34.4-35.2" H |
|------------------|----------------------------------|
| Voltage          | 110V / 60Hz                      |
| Mounting Type    | Built-In / Freestanding          |
| Control Type     | Digital Touchpad                 |
| Material         | Stainless Steel / Beechwood      |
| Features         | Single Zone Compressor           |