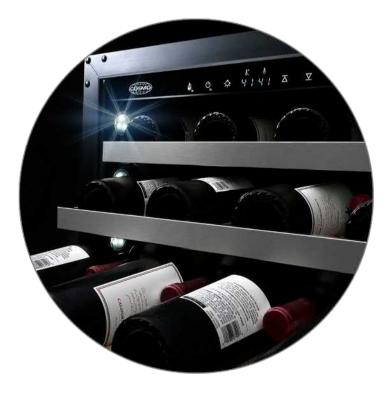

## **FEATURES**

48 BOTTLE STORAGE CAPACITY

PRECISION COMPRESSOR COOLING SYSTEM

INSULATED TRIPLE LAYER GLASS DOOR

TELESCOPIC SLIDING RAILS

DIGITAL TOUCHPAD CONTROLS

LED LIGHT ILLUMINATION

SECURITY DOOR LOCK