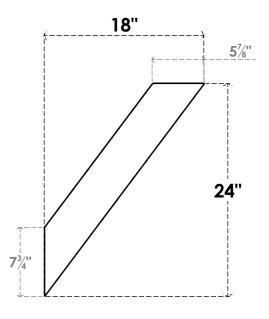

## ITEM NUMBER: BRCPC030X18000X24000TRA

3"W X 18"D X 24"H TRADITIONAL ARCHITECTURAL GRADE PVC CLOSED **BRACE** 

**SIDE PROFILE** 

**FRONT PROFILE** 

**ISOMETRIC** 

GENERATED DATE: 04/06/2023

**EKENA MILLWORK** 2300 WEST MAIN ST. CLARKSVILLE, TX 75426 TOLL FREE: 866-607-0453 WWW.EKENAMILLWORK.COM