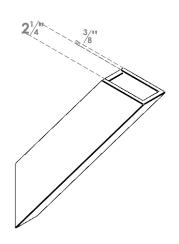

## ITEM NUMBER: BRCPC030X18000X24000TRA

3"W X 18"D X 24"H TRADITIONAL ARCHITECTURAL GRADE PVC CLOSED **BRACE** 

**SIDE PROFILE** 

**FRONT PROFILE** 

**ISOMETRIC** 

GENERATED DATE: 04/06/2023

**EKENA MILLWORK** 2300 WEST MAIN ST. CLARKSVILLE, TX 75426 TOLL FREE: 866-607-0453 WWW.EKENAMILLWORK.COM