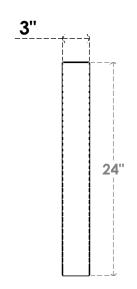

## ITEM NUMBER: BRCPC030X18000X24000TRA

3"W X 18"D X 24"H TRADITIONAL ARCHITECTURAL GRADE PVC CLOSED **BRACE** 

**SIDE PROFILE** 

**FRONT PROFILE** 

**ISOMETRIC** 

GENERATED DATE: 04/06/2023

**EKENA MILLWORK** 2300 WEST MAIN ST. CLARKSVILLE, TX 75426 TOLL FREE: 866-607-0453 WWW.EKENAMILLWORK.COM