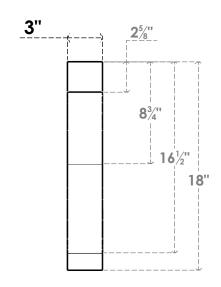

## ITEM NUMBER: BRCURO030X18000X18000BKRRCPR

3"W X 18"D X 18"H BAKER ROUGH CEDAR WOODGRAIN OPEN TIMBERTHANE BRACE, PRIMED TAN

SIDE PROFILE

**FRONT PROFILE** 

**ISOMETRIC** 

GENERATED DATE: 04/05/2023

**EKENA MILLWORK** 2300 WEST MAIN ST. CLARKSVILLE, TX 75426 TOLL FREE: 866-607-0453 WWW.EKENAMILLWORK.COM