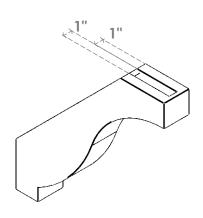

## ITEM NUMBER: BRCURO030X18000X18000BKRRCPR

3"W X 18"D X 18"H BAKER ROUGH CEDAR WOODGRAIN OPEN TIMBERTHANE BRACE, PRIMED TAN

SIDE PROFILE

**FRONT PROFILE** 

**ISOMETRIC** 

GENERATED DATE: 04/05/2023

**EKENA MILLWORK** 2300 WEST MAIN ST. CLARKSVILLE, TX 75426 TOLL FREE: 866-607-0453 WWW.EKENAMILLWORK.COM