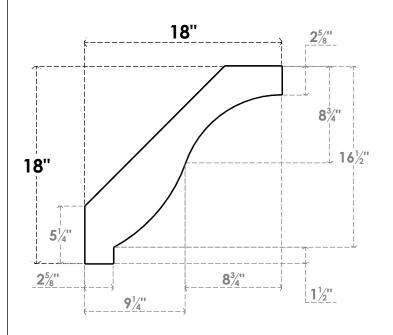

## ITEM NUMBER: BRCURO030X18000X18000BKRRCPR

3"W X 18"D X 18"H BAKER ROUGH CEDAR WOODGRAIN OPEN TIMBERTHANE BRACE, PRIMED TAN

SIDE PROFILE

**FRONT PROFILE** 

**ISOMETRIC** 

GENERATED DATE: 04/05/2023

**EKENA MILLWORK** 2300 WEST MAIN ST. CLARKSVILLE, TX 75426 TOLL FREE: 866-607-0453 WWW.EKENAMILLWORK.COM