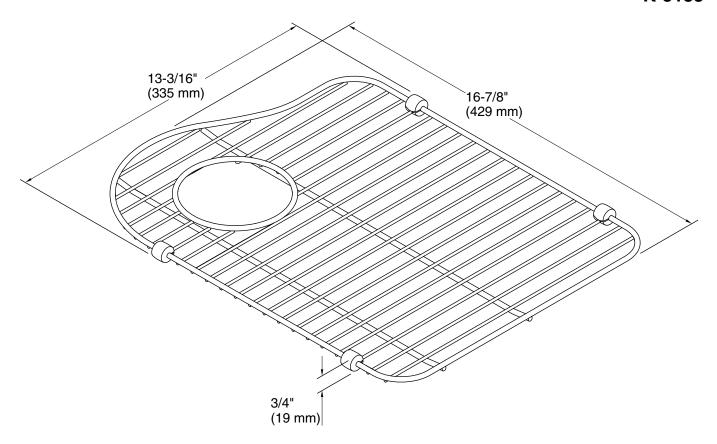

## **Technical Information**

All product dimensions are nominal.

Material: Stainless Steel