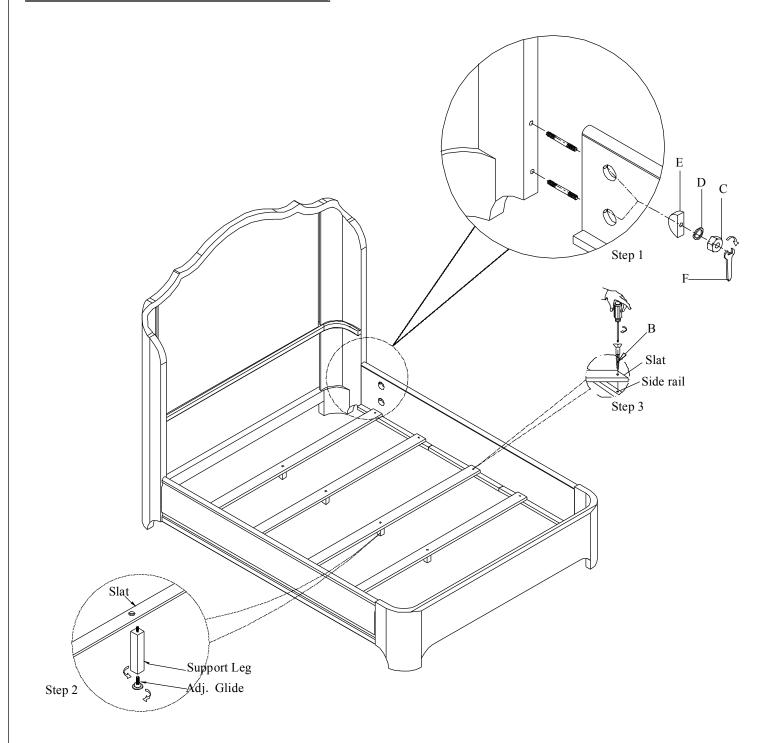

## HARDWARE PACK OF RAIL

FURNITURE —

| NO | DRAWING   | DESCRIPTION   | SIZE                                | Q'TY |
|----|-----------|---------------|-------------------------------------|------|
| Α  |           | THREADED ROD  | $\Phi 5/16" \times 4-1/2"$          | 8pcs |
| В  | <u></u>   | SCREW         | #8*1"                               | 8pcs |
| С  | <b>©</b>  | NUT           | Φ 5/16" × 12                        | 8pcs |
| D  | ٩         | LOCK WASHER   | $\Phi$ 5/16" $\times$ 12 $\times$ 3 | 8pcs |
| Е  | (J        | CURVED WASHER | L32*13*8                            | 8pcs |
| F  | <i>\$</i> | HEX WRENCH    | 12mm                                | 1pc  |