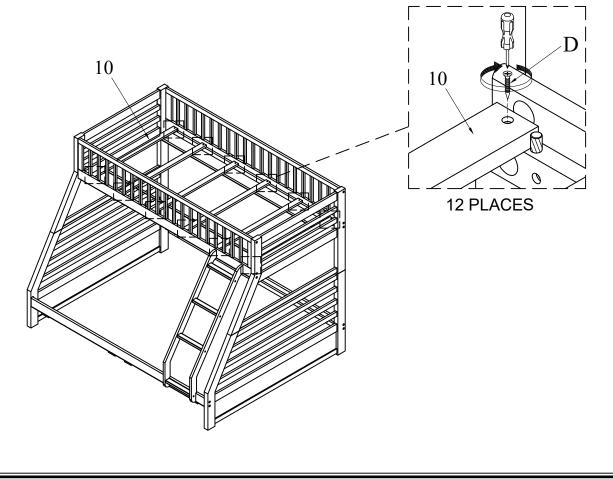

# **STEP 6:** Completed Twin Slat Assembly

**STEP 8:** Drawer Assembly

2 PLACES

E

16

**STEP 9:** Drawer Assembly