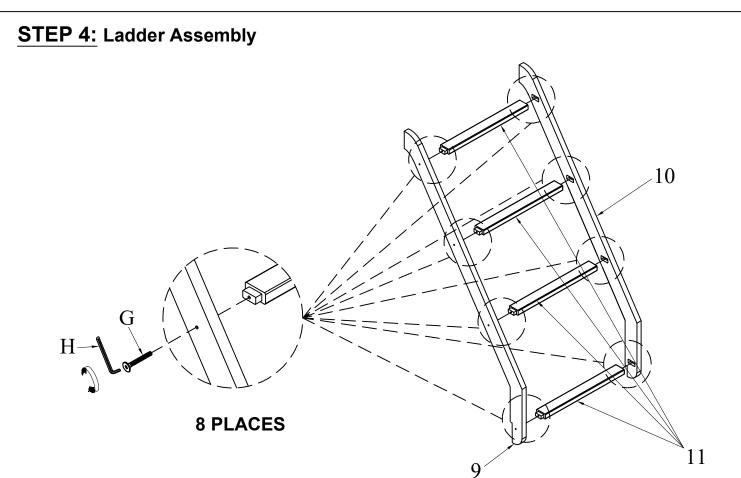

| HARDWARE LIST |                     |                                       |        |  |  |
|---------------|---------------------|---------------------------------------|--------|--|--|
| No            | DRAGRAM             | PART NAME                             | Q'Ty   |  |  |
| A             | <u></u>             | Bolt: 6.3 * 80 (mm)<br>Half Round Nut | 16 pcs |  |  |
| В             |                     | Bolt: 6.3 * 35 (mm)                   | 4 pcs  |  |  |
| С             | ()\bancononononono\ | Screw: 7 * 80 (mm)                    | 4 pcs  |  |  |
| D             | <b>(†)</b>          | Screw: 4 * 30 (mm)                    | 38 pcs |  |  |
| E             | <b>(1)</b>          | Screw: 4 * 25 (mm)                    | 16 pcs |  |  |
| F             |                     | Metal: 9 * 90 (mm)                    | 4 pcs  |  |  |
| G             |                     | Bolt: 7* 50 (mm)                      | 8 pcs  |  |  |
| Н             |                     | Allen Key                             | 1 Pc   |  |  |