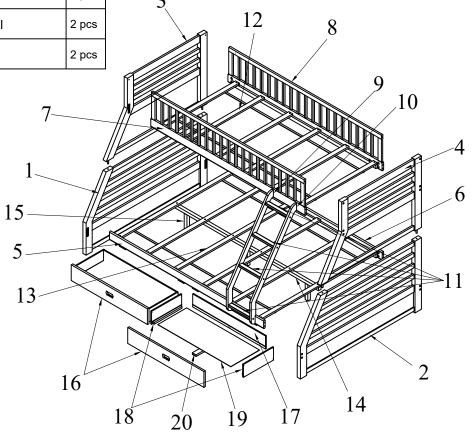

| PARTS LIST |                       |                                  |       |  |  |
|------------|-----------------------|----------------------------------|-------|--|--|
| No         | DRAGRAM               | PART NAME                        | Q'Ty  |  |  |
| 1          |                       | Lower Headboard (Left Side)      | 1 pc  |  |  |
| 2          |                       | Lower Headboard (Right Side)     | 1 pc  |  |  |
| 3          |                       | Upper Headboard (Left Side)      | 1 pc  |  |  |
| 4          |                       | Upper Headboard (Right Side)     |       |  |  |
| 5          |                       | Lower Front Rail                 | 1 pc  |  |  |
| 6          |                       | Lower Back Rail                  | 1 pc  |  |  |
| 7          |                       | Upper Front Rail                 |       |  |  |
| 8          |                       | Upper Back Rail                  |       |  |  |
| 9          | <i></i>               | Ladder Rail (Left)               |       |  |  |
| 10         | <i></i>               | Ladder Rail (Right)              |       |  |  |
| 11         |                       | Ladder Rung                      |       |  |  |
| 12         |                       | Completed Twin slat (6pcs/1set)  | 1 Set |  |  |
| 13         |                       | Completed Queen slat (6pcs/1set) |       |  |  |
| 14         |                       | Center Support slat              |       |  |  |
| 15         | $\longleftrightarrow$ |                                  |       |  |  |
| 16         |                       | Front Drawer Panel               |       |  |  |
| 17         |                       | Back Drawer Panel                | 2 pcs |  |  |
| 18         |                       | Side Drawer Panel 4 I            |       |  |  |
| 19         |                       | Bottom Drawer Panel              | 2 pcs |  |  |
| 20         |                       | Support Drawer                   | 2 pcs |  |  |

| HARDWARE LIST |                     |                                       |        |  |  |
|---------------|---------------------|---------------------------------------|--------|--|--|
| No            | DRAGRAM             | PART NAME                             | Q'Ty   |  |  |
| A             | <u></u>             | Bolt: 6.3 * 80 (mm)<br>Half Round Nut | 16 pcs |  |  |
| В             |                     | Bolt: 6.3 * 35 (mm)                   | 4 pcs  |  |  |
| С             | ()\bancononononono\ | Screw: 7 * 80 (mm)                    | 4 pcs  |  |  |
| D             | <b>(†)</b>          | Screw: 4 * 30 (mm)                    | 38 pcs |  |  |
| E             | <b>(1)</b>          | Screw: 4 * 25 (mm)                    | 16 pcs |  |  |
| F             |                     | Metal: 9 * 90 (mm)                    | 4 pcs  |  |  |
| G             |                     | Bolt: 7* 50 (mm)                      | 8 pcs  |  |  |
| Н             |                     | Allen Key                             | 1 Pc   |  |  |