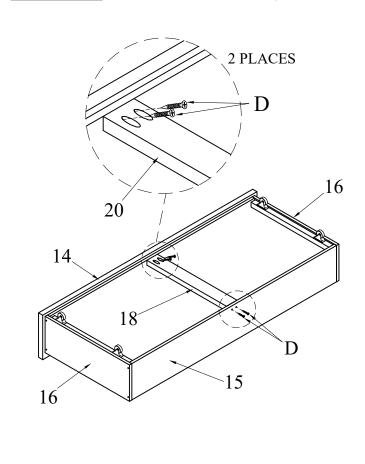

| G: Bolt x 8pcs                                         |  |  |
|          | Completed Queen slat x 6pcs        | #13 |                                       | H: Allen Key x1pc                                      |  |  |
|          | Center Support slat x 1pc          | #14 |                                       |                                                        |  |  |
|          | Leg Support slat x 3pc             | #15 | ————————————————————————————————————— |                                                        |  |  |



**STEP 2:** Upper & Lower HB Assembly









# **STEP 6:** Completed Twin Slat Assembly





**STEP 8:** Drawer Assembly

2 PLACES

E

16

**STEP 9:** Drawer Assembly



# **STEP 10:** Drawer Assembly



#### **STEP 11:** Drawer Assembly



# **STEP 12:**





#### ASSEMBLY IS COMPLETED

#### **WARNING!!!**

To help prevent serious or fatal injuries from entrapment or falls:

- 1. Follow the information on the warning label appearing on the upper bunk end structure and on the carton. Do not remove warning label from bed.
- 2. Always use the recommended size mattress or mattress support, or both, to help prevent the like hood of entrapment or falls. Use only a mattress which is 80" long and 39" wide for twin X-Long, which is 80" long and 61" wide for queen size.
- 3. Ensure thickness of upper mattress does not exceed 6" and top surface of mattress is at least 5" below the upper edge of guardrails.
- 4. Do not allow children under 6 years to use the upper bunk.
- 5. Periodically check and ensure that the guardrail, ladder, an