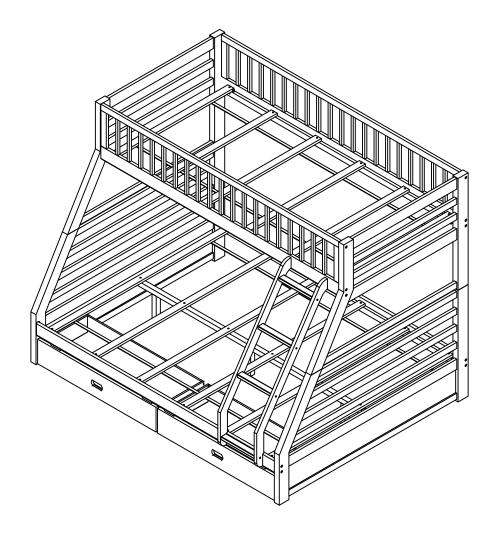

# ASSEMBLY INSTRUCTIONS Item No: #37425

\*\*\* Thank you for purchasing this quality product. Be sure to check all packing materials carefully for small parts which may have come loose inside the carton during shipment. Identify and count all parts and compare with parts list below.

#### **WARNING!!!**

To help prevent serious or fatal injuries from entrapment or falls:

- 1. Follow the information on the warning label appearing on the upper bunk end structure and on the carton. Do not remove warning label from bed.
- 2. Always use the recommended size mattress or mattress support, or both, to help prevent the like hood of entrapment or falls. Use only a mattress which is 80" long and 39" wide for twin X-Long, which is 80" long and 61" wide for queen size.
- 3. Ensure thickness of upper mattress does not exceed 6" and top surface of mattress is at least 5" below the upper edge of guardrails.
- 4. Do not allow children under 6 years to use the upper bunk.
- 5. Periodically check and ensure that the guardrail, ladder, and other components are in their proper position, free from damage, and that all connectors are tight.
- 6. Do not allow horseplay on or under the bed and prohibit jumping on the bed.
- 7. Always use ladder for entering and leaving upper bunk.
- 8. Do not use substitute parts. Contact the manufacturer or dealer for replacement parts.
- 9. Use of a night-light may provide added safety precaution for a child using the upper bunk.
- 10. Always use guardrails on both long sides of the upper bunk. If the bunk bed will be placed next to a-wall, the guardrail that runs the full length of the bed should be placed against the wall to prevent entrapment between the bed and the wall.
- 11. The use of water or sleep flotation mattresses is prohibited.