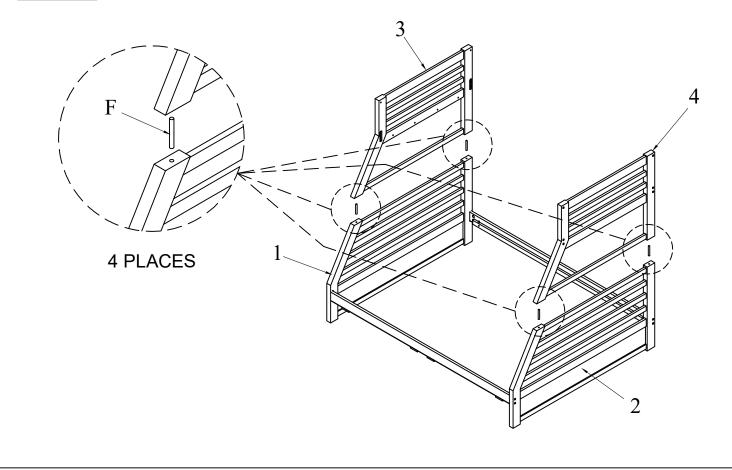

|     |                                       | F: Metal x4pcs                                         |  |  |
|          | Completed Twin slat x 6pcs         | #12 |                                       | G: Bolt x 8pcs                                         |  |  |
|          | Completed Queen slat x 6pcs        | #13 |                                       | H: Allen Key x1pc                                      |  |  |
|          | Center Support slat x 1pc          | #14 |                                       |                                                        |  |  |
|          | Leg Support slat x 3pc             | #15 | ————————————————————————————————————— |                                                        |  |  |



**STEP 2:** Upper & Lower HB Assembly









# **STEP 6:** Completed Twin Slat Assembly





**STEP 8:** Drawer Assembly

2 PLACES

E

16

**STEP 9:** Drawer Assembly



# **STEP 10:** Drawer Assembly



#### **STEP 11:** Drawer Assembly



# **STEP 12:**





#### ASSEMBLY IS COMPLETED

#### **WARNING!!!**

To help prevent serious or fatal injuries from entrapment or falls:

- 1. Follow the information on the warning label appearing on the upper bunk end structure and on the carton. Do not remove warning label from bed.
- 2. Always use the recommended size mattress or mattress support, or both, to help prevent the like hood of entrapment or falls. Use only a mattress which is 80" long and 39" wide for twin X-Long, which is 80" long and 61" wide for queen size.
- 3. Ensure thickness of upper mattress does not exceed 6" and to