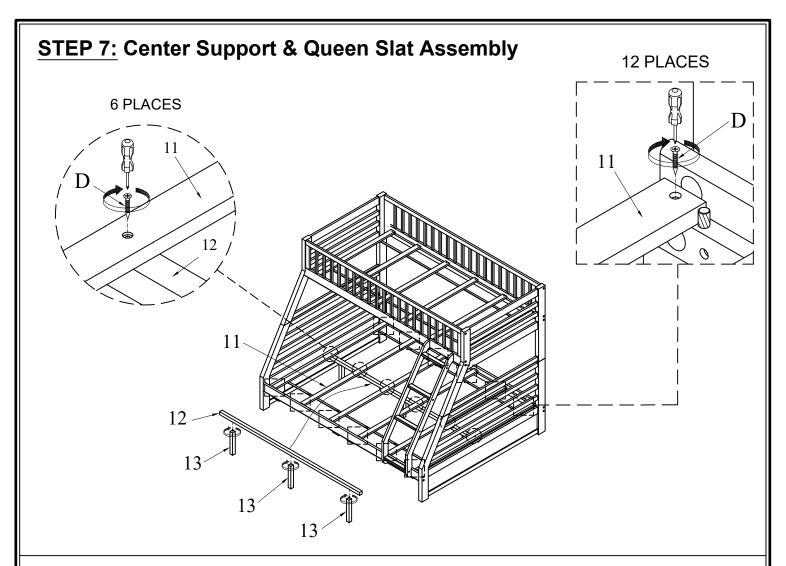

# **STEP 6:** Completed Twin Slat Assembly

**STEP 8:** Drawer Assembly

2 PLACES

E

16

**STEP 9:** Drawer Assembly