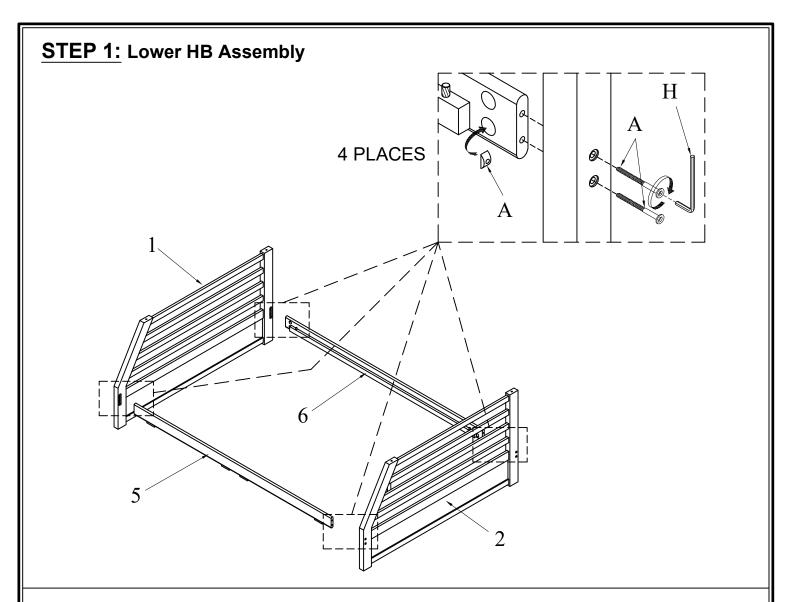

| PARTS LIST |                       |                                  |       |  |  |
|------------|-----------------------|----------------------------------|-------|--|--|
| No         | DRAGRAM               | PART NAME                        | Q'Ty  |  |  |
| 1          |                       | Lower Headboard (Left Side)      | 1 pc  |  |  |
| 2          |                       | Lower Headboard (Right Side)     | 1 pc  |  |  |
| 3          |                       | Upper Headboard (Left Side)      | 1 pc  |  |  |
| 4          |                       | Upper Headboard (Right Side)     |       |  |  |
| 5          |                       | Lower Front Rail                 | 1 pc  |  |  |
| 6          |                       | Lower Back Rail                  | 1 pc  |  |  |
| 7          |                       | Upper Front Rail                 |       |  |  |
| 8          |                       | Upper Back Rail                  |       |  |  |
| 9          | <i></i>               | Ladder Rail (Left)               |       |  |  |
| 10         | <i></i>               | Ladder Rail (Right)              |       |  |  |
| 11         |                       | Ladder Rung                      |       |  |  |
| 12         |                       | Completed Twin slat (6pcs/1set)  | 1 Set |  |  |
| 13         |                       | Completed Queen slat (6pcs/1set) |       |  |  |
| 14         |                       | Center Support slat              |       |  |  |
| 15         | $\longleftrightarrow$ |                                  |       |  |  |
| 16         |                       | Front Drawer Panel               |       |  |  |
| 17         |                       | Back Drawer Panel                | 2 pcs |  |  |
| 18         |                       | Side Drawer Panel 4 I            |       |  |  |
| 19         |                       | Bottom Drawer Panel              | 2 pcs |  |  |
| 20         |                       | Support Drawer                   | 2 pcs |  |  |

| HARDWARE LIST |                     |                                       |        |  |  |
|---------------|---------------------|---------------------------------------|--------|--|--|
| No            | DRAGRAM             | PART NAME                             | Q'Ty   |  |  |
| A             | <u></u>             | Bolt: 6.3 * 80 (mm)<br>Half Round Nut | 16 pcs |  |  |
| В             |                     | Bolt: 6.3 * 35 (mm)                   | 4 pcs  |  |  |
| С             | ()\bancononononono\ | Screw: 7 * 80 (mm)                    | 4 pcs  |  |  |
| D             | <b>(†)</b>          | Screw: 4 * 30 (mm)                    | 38 pcs |  |  |
| E             | <b>(1)</b>          | Screw: 4 * 25 (mm)                    | 16 pcs |  |  |
| F             |                     | Metal: 9 * 90 (mm)                    | 4 pcs  |  |  |
| G             |                     | Bolt: 7* 50 (mm)                      | 8 pcs  |  |  |
| Н             |                     | Allen Key                             | 1 Pc   |  |  |