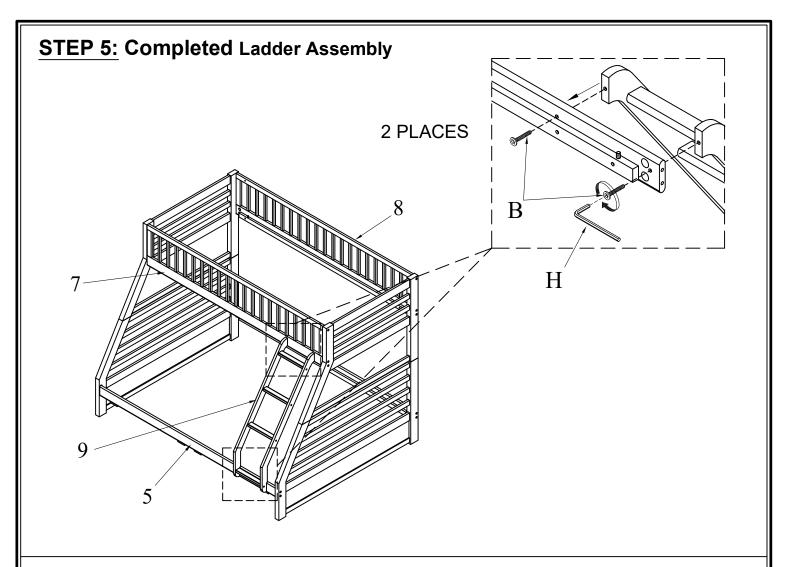

| HARDWARE LIST |                     |                                       |        |  |  |
|---------------|---------------------|---------------------------------------|--------|--|--|
| No            | DRAGRAM             | PART NAME                             | Q'Ty   |  |  |
| A             | <u></u>             | Bolt: 6.3 * 80 (mm)<br>Half Round Nut | 16 pcs |  |  |
| В             |                     | Bolt: 6.3 * 35 (mm)                   | 4 pcs  |  |  |
| С             | ()\bancononononono\ | Screw: 7 * 80 (mm)                    | 4 pcs  |  |  |
| D             | <b>(†)</b>          | Screw: 4 * 30 (mm)                    | 38 pcs |  |  |
| E             | <b>(1)</b>          | Screw: 4 * 25 (mm)                    | 16 pcs |  |  |
| F             |                     | Metal: 9 * 90 (mm)                    | 4 pcs  |  |  |
| G             |                     | Bolt: 7* 50 (mm)                      | 8 pcs  |  |  |
| Н             |                     | Allen Key                             | 1 Pc   |  |  |