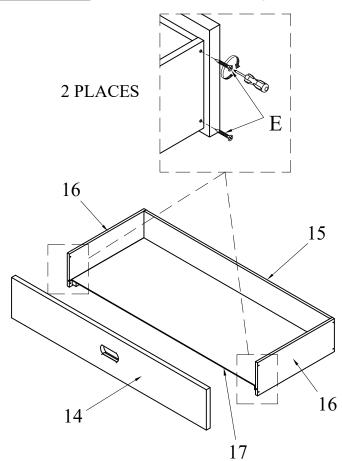

# **STEP 6:** Completed Twin Slat Assembly

**STEP 8:** Drawer Assembly

2 PLACES

E

16

**STEP 9:** Drawer Assembly