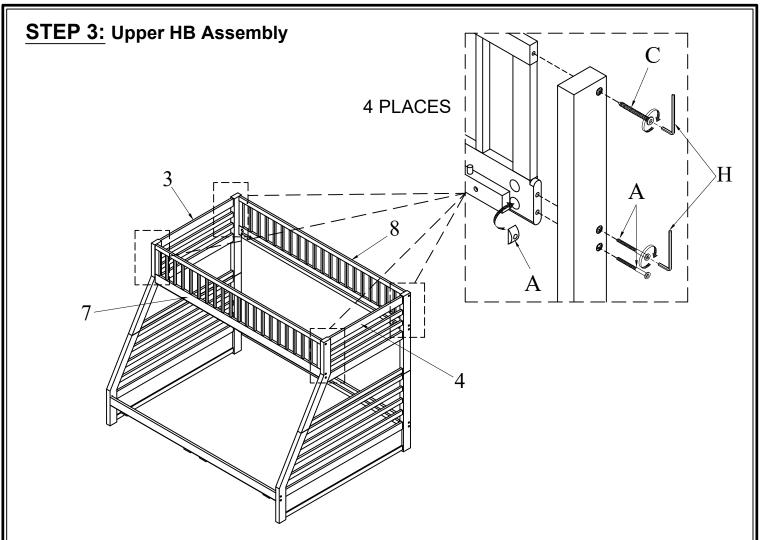

|     |                                       | F: Metal x4pcs                                         |  |  |
|          | Completed Twin slat x 6pcs         | #12 |                                       | G: Bolt x 8pcs                                         |  |  |
|          | Completed Queen slat x 6pcs        | #13 |                                       | H: Allen Key x1pc                                      |  |  |
|          | Center Support slat x 1pc          | #14 |                                       |                                                        |  |  |
|          | Leg Support slat x 3pc             | #15 | ————————————————————————————————————— |                                                        |  |  |



**STEP 2:** Upper & Lower HB Assembly









# **STEP 6:** Completed Twin Slat Assembly





**STEP 8:** Drawer Assembly

2 PLACES

E

16

**STEP 9:** Drawer Assembly



# **STEP 10:** Drawer Assembly



#### **STEP 11:** Drawer Assembly



# **STEP 12:**





#### ASSEMBLY IS COMPLETED

#### **WARNING!!!**

To help prevent serious or fatal injuries from entrapment or falls:

- 1. Follow the information on the warning label appearing on the upper bunk end structure and on the carton. Do not remove warning label from bed.
- 2. Always use the recommended size mattress or mattress support, or both, to help prevent the like hood of entrapment or falls. Use only a mattress which is 80" long and 39" wide for twin X-Long, which is 80" long and 61" wide for queen size.
- 3. Ensure thickness of upper mattress does not exceed 6" and top