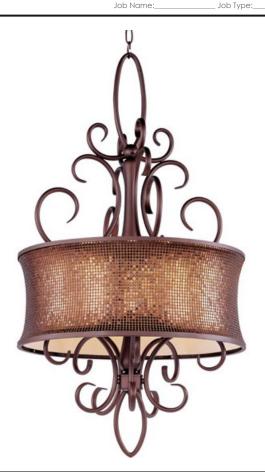

#### **PRODUCT DESCRIPTION**

Alexander collection is a fashion lighting at its best. Inspired by a world famous clothing designer, the collection features graceful scrolls of metal finished in Umber Bronze that support Shimmer Bronze metal fabric shades. Eash shade is lined in a soft gold fabric that casts a warm glow from within the fixture. Dressed to kill, the Alexander colleciton will add beauty to any room environment.

## MEASUREMENTS

DIMENSION HANGING WEIGHT : 22" W x 40.75" H

# : 14.99 lb

: 5 x 60W Incandescent E12 Candelabra , 300W Total : (Not Included) :Yes

Umber Bronze

MATERIAL Metal

RATINGS Dry Location

ADDITIONAL OPERATING TEMPERATURE: -20°C (-4°F), 40°C (104°F)

Always consult a qualified electrician before installing any lighting product.