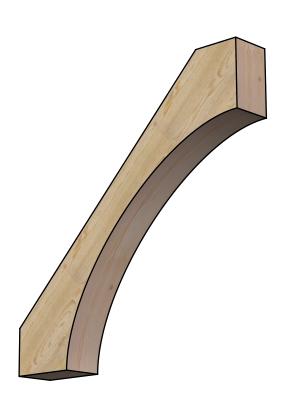

## BRC06X40X40WTL00RDF

6"W X 40"D X 40"H WESTLAKE ROUGH SAWN BRACE, DOUGLAS FIR

SIDE