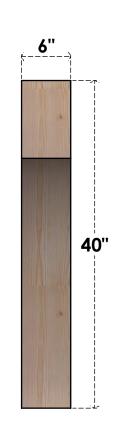

## BRC06X40X40WTL00RDF

6"W X 40"D X 40"H WESTLAKE ROUGH SAWN BRACE, DOUGLAS FIR

SIDE

## **FRONT**

**EKENA MILLWORK** 2300 WEST MAIN ST. CLARKSVILLE, TX 75426 TOLL FREE: 866-607-0453 WWW.EKENAMILLWORK.COM