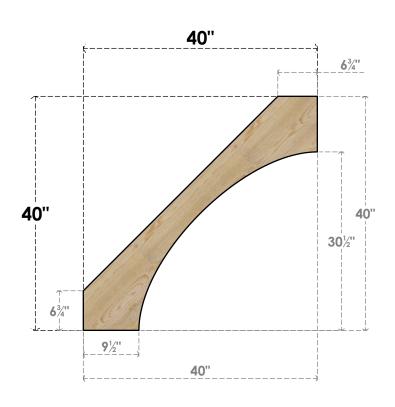

## BRC06X40X40WTL00RDF

6"W X 40"D X 40"H WESTLAKE ROUGH SAWN BRACE, DOUGLAS FIR

SIDE

## **NOTES**

- 1. INSTALLATION TO BE COMPLETED IN ACCORDANCE WITH MANUFACTURER'S SPECIFICATIONS. 2. DRAWING MAY NOT BE TO SCALE
- 3. THIS DRAWING IS INTENDED FOR DESIGN AND PLANNING PURPOSES ONLY.
- 4. ALL INFORMATION CONTAINED HEREIN WAS CURRENT AT THE TIME OF DEVELOPMENT BUT MUST BE REVIEWED AND APPROVED BY THE PRODUCT MANUFACTURER TO BE CONSIDERED ACCURATE.
- 5. PRODUCTS ARE NOT KILN DRIED. THIS ITEM IS UNIQUE AND WILL CONTAIN THE NATURAL VARIATIONS THAT THE WOOD SPECIES OFFERS. THIS MAY RESULT IN VARIATIONS UP TO 1/4"