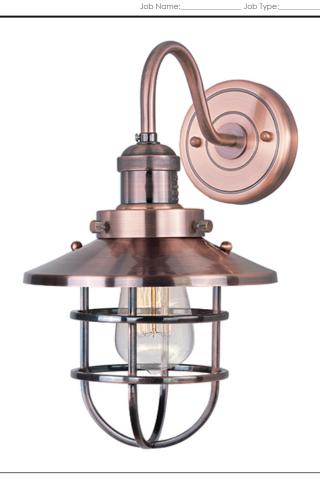

## PRODUCT DESCRIPTION

Small pendants reminiscent of yesteryear are available in your choice of Bronze, Antique Copper, Satin Nickel, and Polished Nickel. In addition to the numerous metal shades, glass shades in Clear, Mirror Smoke, and Satin White are also offered. The optional Antique Replica light bulb adds to the authentic look.

#### **MEASUREMENTS**

: 8" W x 15.5" H x 11.25" Ext DIMENSION

MAX OAH : 4.5" W x 4.5" H

HANGING WEIGHT : 5 lb

#### LAMPING

INPUT VOLTAGE : 120V

BULB : 1 x 60W Incandescent E26 Medium, 60W Total

BULB INCLUDED : (Included) DIMMABLE : Yes

## **FINISHES OPTION**

Antique Copper

Polished Nickel

Satin Nickel

# MATERIAL

Steel, Aluminum