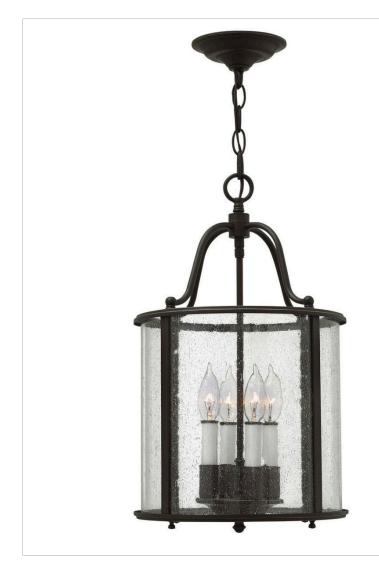

## 3474OB

MEDIUM SINGLE TIER

Gentry's traditional design is offered in four classic finishes, Heirloom Brass, Olde Bronze, Pewter and Polished Nickel. The clear bent glass panels, white candle sleeves and coordinating candle chasers add classic elegance to this timeless style.

| DETAILS       |                    |
|---------------|--------------------|
| FINISH:       | Olde Bronze        |
| MATERIAL:     | Steel              |
| GLASS:        | Clear Seedy Panels |
| SLOPE DEGREE: | 90                 |