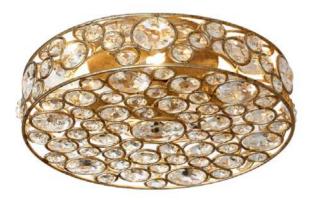

## LYN-13-4FH-GLD - 4LT Crystal Semi-Flush Fixture

## 4 Light Semi Flush Crystal Fixture, Gold Painted Finish

| Height<br>Width/Length<br>Depth                       | 6<br>13<br>13            | No. of Bulbs<br>LED<br>Total Wattage    | 4<br>Yes<br>160W                       |
|-------------------------------------------------------|--------------------------|-----------------------------------------|----------------------------------------|
| Weight                                                | 6                        |                                         |                                        |
| Body Material<br>Finish/Color<br>Type of Finish       | Steel<br>Gold<br>Painted | Second Material<br>Second Finish/Color  | Crystal<br>Clear                       |
| Bulb 1 Amount<br>Bulb 1 Base Type<br>Bulb 1 Max Watt. | 4<br>G9<br>40W           | Rated For<br>Voltage                    | Dry Location<br>120V                   |
| Bulb 1 Included Bulb 1 Lumens Bulb 1 CRI              | No                       | Approval<br>Warranty<br>Instal Position | cUL or equivalent<br>1 Year<br>Ceiling |