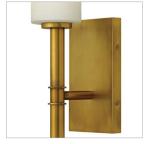

## SINGLE LIGHT SCONCE

Margeaux's transitional style and formal presence are reinforced by cast transitional double ring details and etched opal shades that emit a soft glow.

| DETAILS   |               |
|-----------|---------------|
| FINISH:   | Vintage Brass |
| MATERIAL: | Steel         |
| GLASS:    | Etched Opal   |

## PRODUCT DETAILS:

- Mounting hardware is hidden on the backplate to ensure a clean silhouette
- Suitable for use in dry (indoor) locations as defined by NEC and CEC. Meets United States UL Underwriters Laboratories & CSA Canadian Standards Association Product Safety Standards
- Distinctive mid-century modern elements merge with sleek and timeless forms for a vintage vibe with modern flair
- Classic gleaming light brass finish