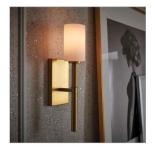

## SINGLE LIGHT SCONCE

Margeaux's transitional style and formal presence are reinforced by cast transitional double ring details and etched opal shades that emit a soft glow.

| DETAILS   |               |
|-----------|---------------|
| FINISH:   | Vintage Brass |
| MATERIAL: | Steel         |
| GLASS:    | Etched Opal   |

## PRODUCT DETAILS:

- Mounting hardware is hidden on the backplate to ensure a clean silhouette
- Suitable for use in dry (indoor) locations as defined by NEC and CEC. Meets United States UL Underwriters Laboratories & CSA Canadian Standards Association Product Safety Standards
- Distinctive mid-century modern elements merge with sleek and timeless forms for a vintage vibe with modern flair
- Classic gleaming light brass finish