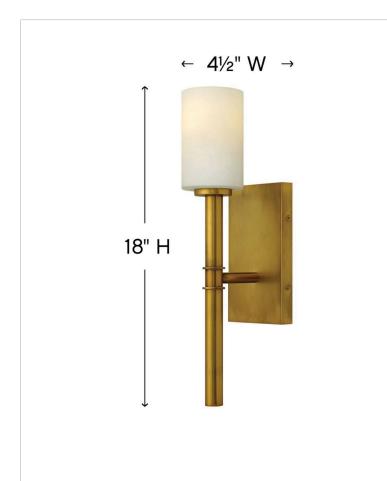

| DIMENSIONS     |             |
|----------------|-------------|
| WIDTH:         | 4.5"        |
| HEIGHT:        | 18"         |
| WEIGHT:        | 3lb         |
| BACK PLATE:    | 4.5"W X 8"H |
| EXTENSION:     | 5.8"        |
| TOP TO OUTLET: | 9.5"        |