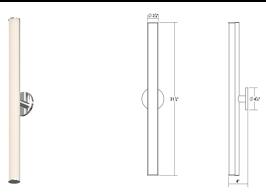

#### **Dimensions**

Height: 32" 2.25" Width: Extends: 4" 4 Minimum Extension: Maximum Extension: 4 Canopy/Backplate/Base: 4.5" 32' Size: Canopy/Backplate/Base Depth: 0.5