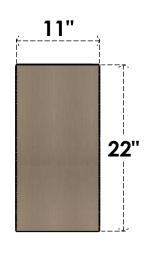

## ITEM NUMBER: CORU11X22X22DURRCPR

11"W X 22"D X 22"H SERIES 1 CLASSIC DURHAM ROUGH CEDAR TIMBERTHANE FAUX WOOD CORBEL, PRIMED

## FRONT PROFILE