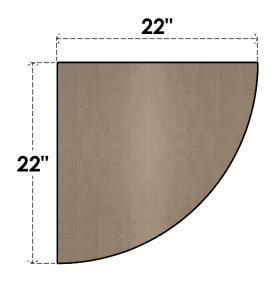

## ITEM NUMBER: CORU11X22X22DURRCPR

11"W X 22"D X 22"H SERIES 1 CLASSIC DURHAM ROUGH CEDAR TIMBERTHANE FAUX WOOD CORBEL, PRIMED

## SIDE PROFILE