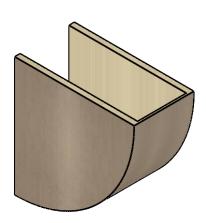

## ITEM NUMBER: CORU11X22X22DURRCPR

11"W X 22"D X 22"H SERIES 1 CLASSIC DURHAM ROUGH CEDAR TIMBERTHANE FAUX WOOD CORBEL, PRIMED

## **ISOMETRIC**

**EKENA MILLWORK** 2300 WEST MAIN ST. CLARKSVILLE, TX 75426 TOLL FREE: 866-607-0453 WWW.EKENAMILLWORK.COM

GENERATED DATE: 01/27/2023

- 1. INSTALLATION TO BE COMPLETED IN ACCORDANCE WITH MANUFACTURER'S SPECIFICATIONS.