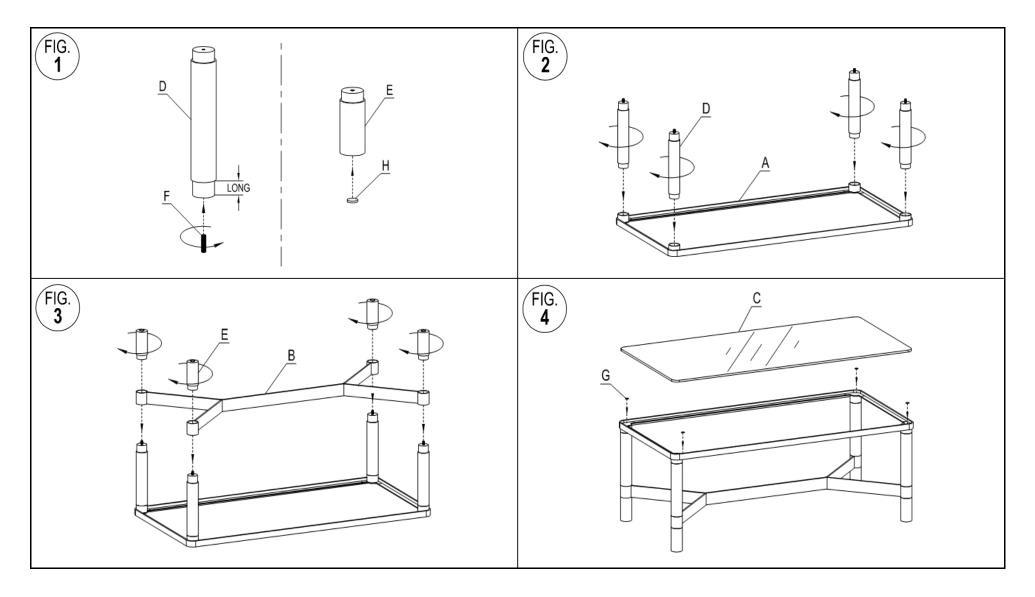

## Part List and Hardware List

| PIECE | DESCRIPTION    | PICTURE                                                                                                                                                                                                                                                                                                                                                                                                                                                                                                                                                                                                                                                                                                                                  | QUANTITY |
|-------|----------------|------------------------------------------------------------------------------------------------------------------------------------------------------------------------------------------------------------------------------------------------------------------------------------------------------------------------------------------------------------------------------------------------------------------------------------------------------------------------------------------------------------------------------------------------------------------------------------------------------------------------------------------------------------------------------------------------------------------------------------------|----------|
| А     | FRAME          |                                                                                                                                                                                                                                                                                                                                                                                                                                                                                                                                                                                                                                                                                                                                          | 1X       |
| В     | FRAME          | e de la compañía de la | 1X       |
| С     | GLASS          | 1/1/                                                                                                                                                                                                                                                                                                                                                                                                                                                                                                                                                                                                                                                                                                                                     | 1X       |
| D     | ACRYLIC LEG    |                                                                                                                                                                                                                                                                                                                                                                                                                                                                                                                                                                                                                                                                                                                                          | 4X       |
| E     | ACRYLIC LEG    |                                                                                                                                                                                                                                                                                                                                                                                                                                                                                                                                                                                                                                                                                                                                          | 4X       |
| F     | LONG SCREW     |                                                                                                                                                                                                                                                                                                                                                                                                                                                                                                                                                                                                                                                                                                                                          | 4X       |
| G     | RUBBER MAT     | $\bigcirc$                                                                                                                                                                                                                                                                                                                                                                                                                                                                                                                                                                                                                                                                                                                               | 4X       |
| н     | BIG RUBBER MAT | $\bigcirc$                                                                                                                                                                                                                                                                                                                                                                                                                                                                                                                                                                                                                                                                                                                               | 4X       |
|       |                |                                                                                                                                                                                                                                                                                                                                                                                                                                                                                                                                                                                                                                                                                                                                          |          |

## PREPARATION

Before beginning assembly of product, make sure all parts are present. Compare parts with package contents list and hardware contents list.

If any part is missing or damaged, do not attempt to assemble the product.

Estimated Assembly Time: 20 minutes.