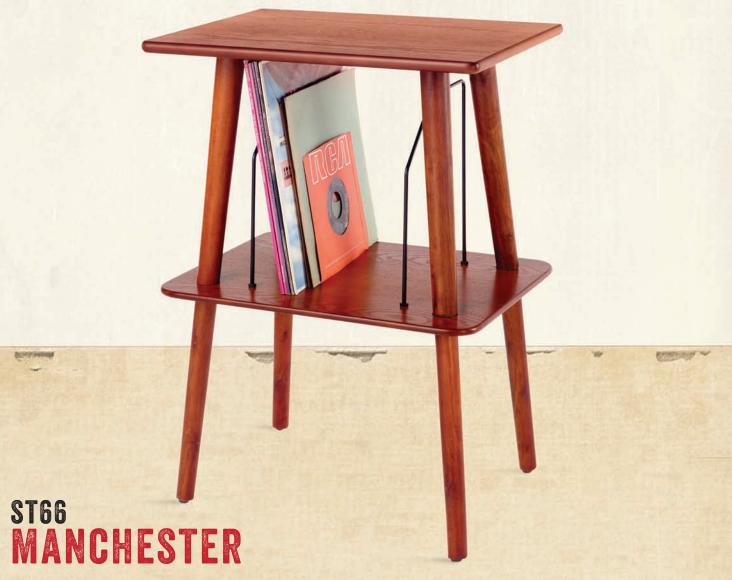

# CROSLEY

So you love your Crosley turntable, but don't know where to display it? The Crosley Manchester Entertainment Center Stand is a beautiful companion to any Crosley turntable. Constructed of handcrafted hardwoods and veneers it proudly displays your Crosley product in one of the Crosley's classic finishes that include Cherry, Oak and Paprika. The Manchester features decorative wire record slots for accessible storage of all your favorite vinyls

#### ф\_ - o=

- Cherry (ST66-CH)
- Oak (ST66-OA)

AVAILABLE IN:

**SPECIFICATIONS** 

and Veneers

• Handcrafted Hardwoods

• Decorative Wire Record Slots

• Light Assembly Required

• Hand Rubbed Finish

for Record Storage

• Paprika (ST66-PA)

## **AVAILABLE COLORS**

Cherry Oak Paprika